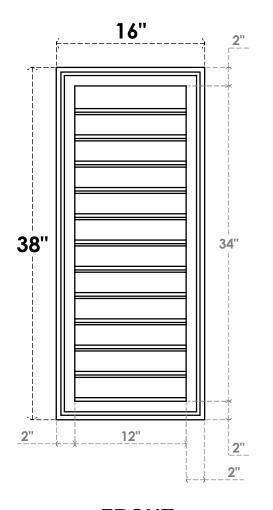

## GVPVE16X3802SF

16"W X 38"H RECTANGLE SURFACE MOUNT PVC GABLE VENT: FUNCTIONAL, W/ 2"W X 1-1/2"P **BRICKMOULD FRAME** 

**VENTING AREA: 33 SQ IN** LOUVER HEIGHT: 2 7/8"

LOUVER QTY: 12

**FRONT** 

SIDE

EKENA MILLWORK 2300 WEST MAIN ST. CLARKSVILLE, TX 75426 TOLL FREE: 866-607-0453 WWW.EKENAMILLWORK.COM