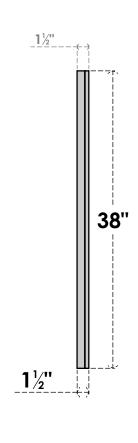

## GVPVE16X3802SF

16"W X 38"H RECTANGLE SURFACE MOUNT PVC GABLE VENT: FUNCTIONAL, W/ 2"W X 1-1/2"P **BRICKMOULD FRAME** 

**VENTING AREA: 33 SQ IN** LOUVER HEIGHT: 2 7/8"

LOUVER QTY: 12

**FRONT** 

SIDE

EKENA MILLWORK 2300 WEST MAIN ST. CLARKSVILLE, TX 75426 TOLL FREE: 866-607-0453 WWW.EKENAMILLWORK.COM