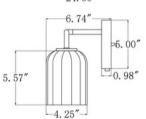

## **Fixture Attributes**

Category: Interior Wall Sconce Finish: Matte Black Body: Steel Shade Finish: Etched Opal Reeded Overall Size: 24"x6.74"x8.75" Rod/Chain Length: N/A Max. Height from Ceiling: N/A Min. Height from Ceiling: N/A Weight of fixture: 5.18 LBS Certifications/Qualifications: UL / cUL Smart SkyPlug Compatible: N/A Warranty: www.skyplug.com/warranty