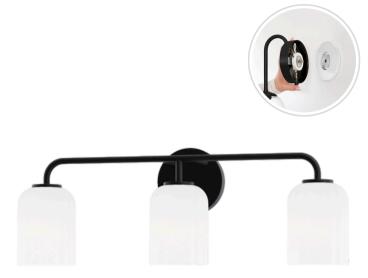

## 3050-MBK

Parkmont

## **Fixture Attributes**

Category: Interior Wall Sconce Finish: Matte Black Body: Steel Shade Finish: Etched Opal Reeded Overall Size: 24"x6.74"x8.75" Rod/Chain Length: N/A Max. Height from Ceiling: N/A Min. Height from Ceiling: N/A Weight of fixture: 5.18 LBS Certifications/Qualifications: UL / cUL Smart SkyPlug Compatible: N/A Warranty: www.skyplug.com/warranty

## **Mounting / Installations**

Lead Wire Length: 6" Wire Type: 1015 105°C Location Rating: Damp Luminaire Support: Max. 50 lbs SkyPlug: SPU-3L SkyOutlet: SR-3L