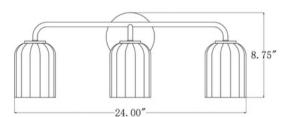

## **Fixture Attributes**

Category: Interior Wall Sconce Finish: Matte Black Body: Steel Shade Finish: Etched Opal Reeded Overall Size: 24"x6.74"x8.75" Rod/Chain Length: N/A Max. Height from Ceiling: N/A Min. Height from Ceiling: N/A Weight of fixture: 5.18 LBS Certifications/Qualifications: UL / cUL Smart SkyPlug Compatible: N/A Warranty: www.skyplug.com/warranty