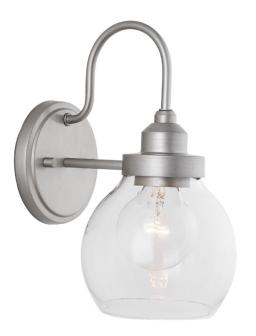

# 1 LIGHT SCONCE

Brushed Nickel Painted

Available Finishes: Aged Brass and Black (AB), Brushed Nickel

Painted (BP)

### **DIMENSIONS**

Dimensions: 6"W x 11.25"H x 8.5"E

Product Weight: 2 lbs.

Backplate:  $5"W \times 5"H \times 0.75"E$ 

Junction: Ctr/Top: 5.5"; Ctr/Btm: 5.75"

## LAMPING INFORMATION

Lamping: 1 - 100 Watt E26 Medium

No. of Sockets: 1

Max Wattage Per Bulb: 100W Socket Base: E26 Medium

Dimmable: Yes Bulbs Included: No

Recommended Bulb(s): G25

UL Rating: Damp

## **GLASS DESCRIPTION**

Clear Glass

Glass Dimensions: 6"W X 6"H