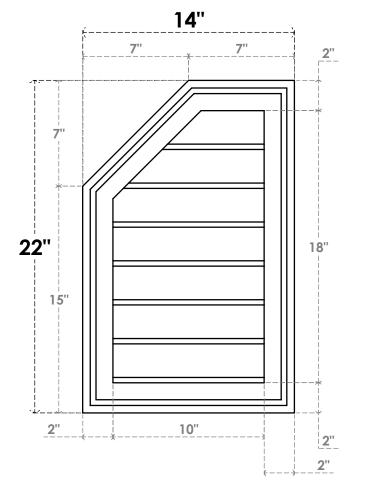

## **GVPOL14X2202SN**

14"W X 22"H HALF OCTAGON TOP LEFT SURFACE MOUNT PVC GABLE VENT: NON-FUNCTIONAL, W/ 2"W X 1-1/2"P BRICKMOULD FRAME

**FRONT** 

SIDE

LOUVER HEIGHT: 2 5/8" LOUVER QTY: 7

1. INSTALLATION TO BE COMPLETED IN ACCORDANCE WITH MANUFACTURER'S SPECIFICATIONS.
2. DRAWING MAY NOT BE TO SCALE