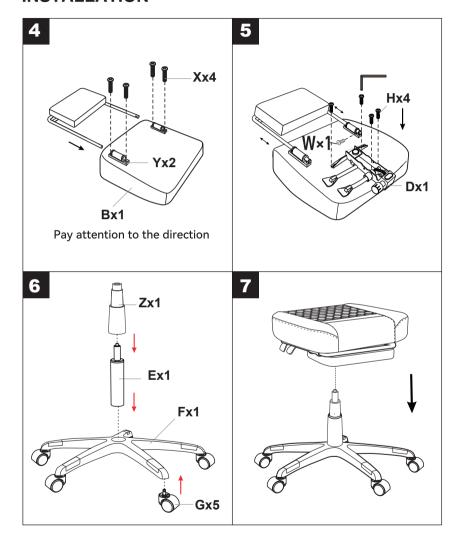

## **INSTALLATION**

The four screws marked as "J" in the screw pack are an additional set of special anti loosening screws that can prevent the armrest from loosening, but the screws are not easy to unscrew after installation.