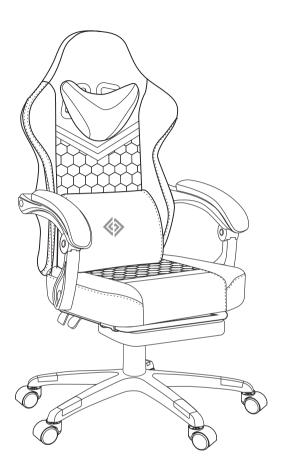

**Gaming Chair** 

User Manual

## **PACKING LIST**





Some screws are pre-installed on the chair and are NOT included in the hardware pack.

## Please remove the pre-installed screws before installation





**Note:** All screws havebeenpreassembled to the accessories Please remove them from the accessories before assembling

01 02

## **INSTALLATION**





The four screws marked as "J" in the screw pack are an additional set of special anti loosening screws that can prevent the armrest from loosening, but the screws are not easy to unscrew after installation.

03 04

## **MASSAGE FUNCTION**



Please press to start the waist pillow massage function.

05 06