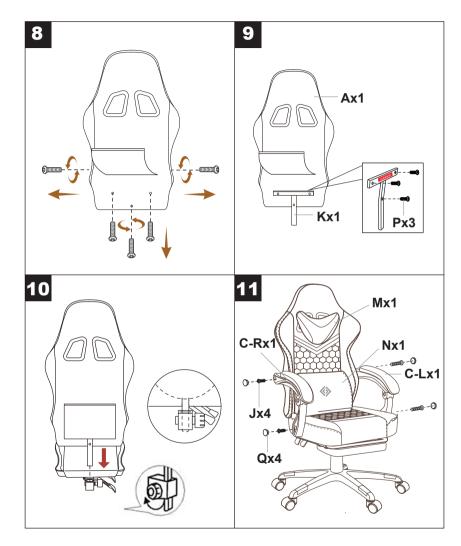

## **INSTALLATION**

The four screws marked as "J" in the screw pack are an additional set of special anti loosening screws that can prevent the armrest from loosening, but the screws are not easy to unscrew after installation.