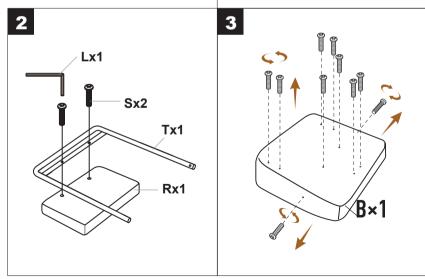

## **INSTALLATION**

The four screws marked as "J" in the screw pack are an additional set of special anti loosening screws that can prevent the armrest from loosening, but the screws are not easy to unscrew after installation.

03 04