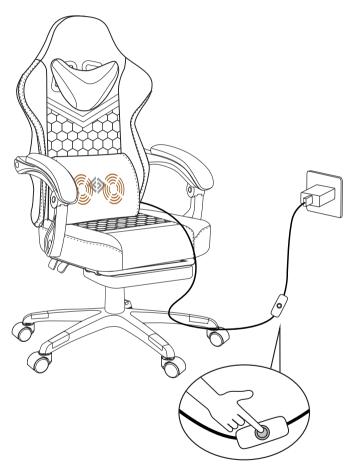

## **MASSAGE FUNCTION**

Please press to start the waist pillow massage function.

05 06