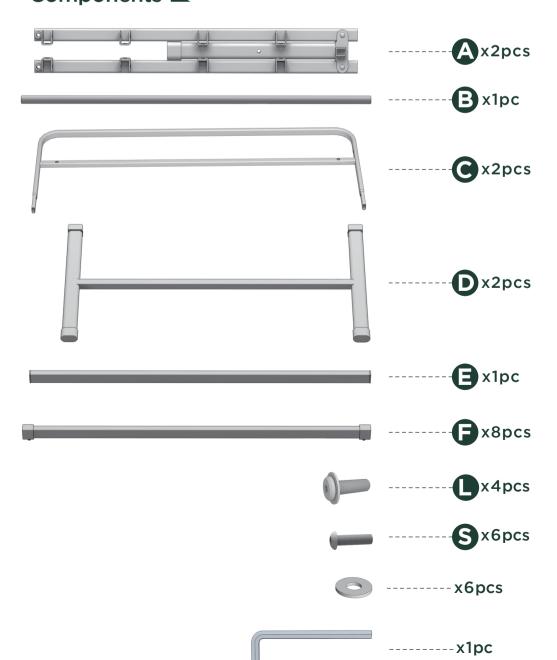

## Easy as 1-2-3 Assembly Instruction

Numbers must Match for Secure Assembly





## FSSSB1-1

## Components



## **Return Policy**

ZINUS believes you will absolutely love your new addition to your home, but if for some reason you want to return the product, please contact us directly before you decide to return your product to the retailer. Our Customer Service organization can answer most concerns and can assist you with any questions you may have about your new product

Please contact us at **support@zinusinc.com** for any questions on our Return Policy.

The item must be returned in good condition, in original box, with all original proof of purchase, parts and accessories, within the time frame specified by the retailer it was purchased from.

Please visit Zinus.com for warranty information on your new product.