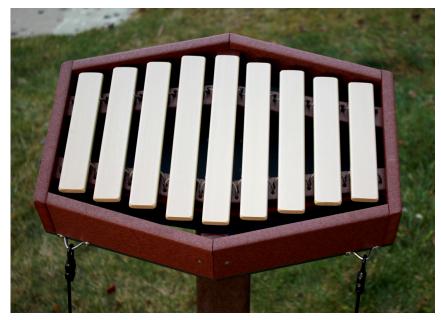

The standard color is Cherry Wood.

The Rhythm is played in the Key of C Major.

Please note the photos of our instruments
may show slight variations of components.

- Multigenerational
- Interactive Play
- Durable
- Sculptural
- Perfectly Tuned
- No Wrong Notes
- All Abilities, All Ages
- Everyone Can Play!

FreenotesHarmonyPark.com | 970.375.7825

The fiberglass bars on this Weenote inspire rhythm and dance. A space-saving design providing the African sounds of a wooden instrument without the maintenance challenges. A percussive cousin to the Melody