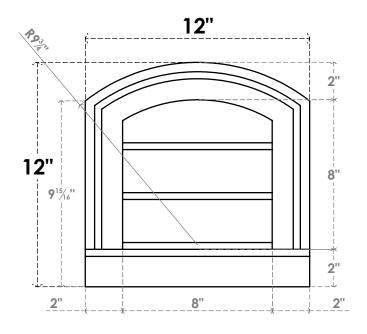

## GVPAR12X1203SN

12"W X 12"H ARCH TOP SURFACE MOUNT PVC GABLE VENT: NON-FUNCTIONAL, W/ 2"W X 2"P **BRICKMOULD SILL FRAME** 

**FRONT** 

SIDE

LOUVER HEIGHT: 2 5/8"

LOUVER QTY: 3

EKENA MILLWORK 2300 WEST MAIN ST. CLARKSVILLE, TX 75426 TOLL FREE: 866-607-0453 WWW.EKENAMILLWORK.COM