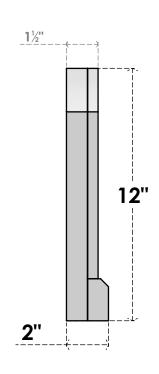

## GVPAR12X1203SN

12"W X 12"H ARCH TOP SURFACE MOUNT PVC GABLE VENT: NON-FUNCTIONAL, W/ 2"W X 2"P **BRICKMOULD SILL FRAME** 

**FRONT** 

SIDE

LOUVER HEIGHT: 2 5/8"

LOUVER QTY: 3

EKENA MILLWORK 2300 WEST MAIN ST. CLARKSVILLE, TX 75426 TOLL FREE: 866-607-0453 WWW.EKENAMILLWORK.COM