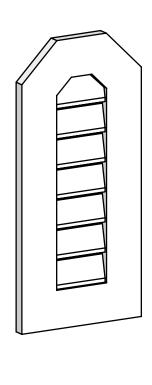

## **GVPOT12X2601SF**

12"W X 26"H OCTAGONAL TOP SURFACE MOUNT PVC GABLE VENT: FUNCTIONAL, W/ 3-1/2"W X 1"P STANDARD FRAME

**VENTING AREA: 7.5 SQ IN** LOUVER HEIGHT: 2 3/4"

LOUVER QTY: 7

**FRONT** 

**NOTES** 