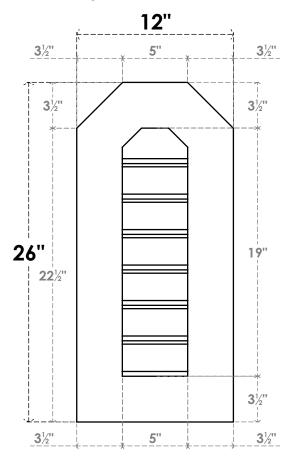

## **GVPOT12X2601SF**

12"W X 26"H OCTAGONAL TOP SURFACE MOUNT PVC GABLE VENT: FUNCTIONAL, W/ 3-1/2"W X 1"P STANDARD FRAME

**VENTING AREA: 7.5 SQ IN** LOUVER HEIGHT: 2 3/4"

LOUVER QTY: 7

**FRONT** 

**NOTES** 