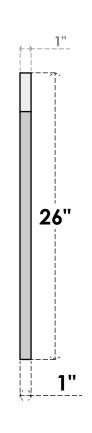

## **GVPOT12X2601SF**

12"W X 26"H OCTAGONAL TOP SURFACE MOUNT PVC GABLE VENT: FUNCTIONAL, W/ 3-1/2"W X 1"P STANDARD FRAME

**VENTING AREA: 7.5 SQ IN** LOUVER HEIGHT: 2 3/4"

LOUVER QTY: 7

**FRONT** 

**NOTES** 

SIDE

EKENA MILLWORK 2300 WEST MAIN ST. CLARKSVILLE, TX 75426 TOLL FREE: 866-607-0453 WWW.EKENAMILLWORK.COM

- 1. INSTALLATION TO BE COMPLETED IN ACCORDANCE WITH MANUFACTURER'S SPECIFICATIONS. 2. DRAWING MAY NOT BE TO SCALE
- 3. THIS DRAWING IS INTENDED FOR DESIGN AND PLANNING PURPOSES ONLY.
- 4. ALL INFORMATION CONTAINED HEREIN WAS CURRENT AT THE TIME OF DEVELOPMENT BUT MUST BE REVIEWED AND APPROVED BY THE
- PRODUCT MANUFACTURER TO BE CONSIDERED ACCURATE.