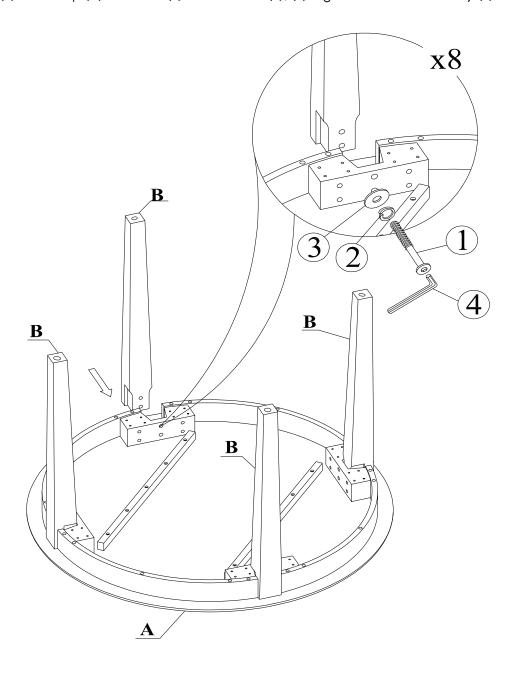

# STEP 1

Attach legs (B) to the top (A) with Bolts (1) and washers (2), (3). Tighten with the Allen Key (4).

## **HARDWARE LIST**

When unpacking, please be careful not to discard any parts with the packaging. Before continuing, please make sure you have all of the following hardware:

| NO | Description                  | Qty | Sketch | NO | Description         | Qty | Sketch |
|----|------------------------------|-----|--------|----|---------------------|-----|--------|
| 1  | Bolt<br>(M8x70)              | 8   |        | 2  | Lock washer         | 8   |        |
|    |                              |     |        |    | (Ф8.5хФ11mm)        |     |        |
| 3  | Flat Washer<br>( Φ8.5xΦ19mm) | 8   |        | 4  | Allen key<br>(M4mm) | 1   |        |