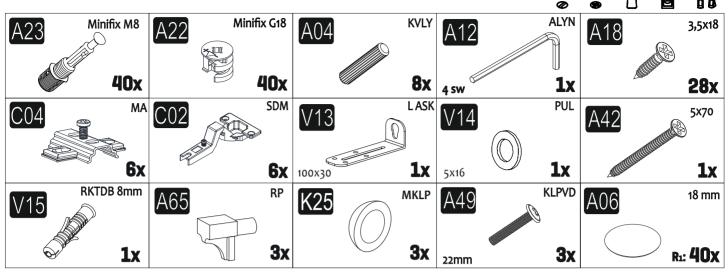

accessories according to the lists. If you bought more than one product, to prevent confusion be sure that you completed the first product. Then start the other product's assembling.



Before start assembling, please clean all the components with a damp cloth.
Also for usual cleaning, this will be enough.



Although all the products are produced and packed carefully, sometimes happen that some component is damaged during the transportation. In such a case please check the missing or damaged part and do not hesitate to contact us.



Do not use your furniture for out of purposes. If you would like to use it, please contact us for further questions.

Do not directly contact your furniture with excessive heat, cold and humidity because the product can be affected..

## **ACCESSORY LIST**



## **GENERAL VIEW**



| 1  | 1 | 894 | 250 |
|----|---|-----|-----|
| 2  | 1 | 894 | 250 |
| 3  | 1 | 720 | 250 |
| 4  | 1 | 720 | 250 |
| 5  | 1 | 682 | 250 |
| 6  | 1 | 682 | 250 |
| 7  | 3 | 286 | 332 |
| 8  | 2 | 286 | 250 |
| 9  | 1 | 286 | 250 |
| 10 | 3 | 280 | 326 |









<u>7</u>







Check the Wall type before installation of dowel. Wall is drilled with equal diameter of dowel.(08mm) Universal Plastic Dowel provides the general purpose usage. Requires two stages assembly.

Dowel can be different type according to the wall type. (e.g. Plaster Sheet Partition Wall, Gas Concrete, Hollow Brick Wall) If required, use appropriate dowels and screws.



- This unit contains small parts which could be a choking hazard for small children. Children should be under adult supervision