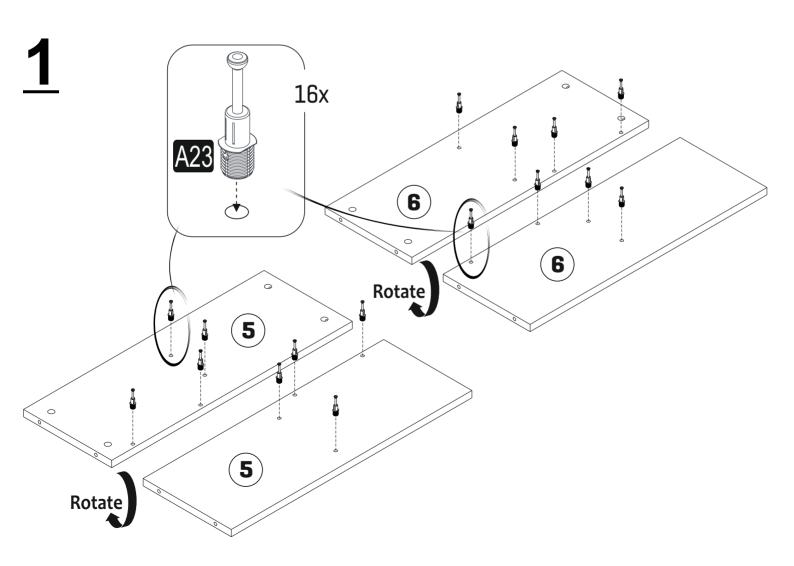

aning, this will be enough.



Although all the products are produced and packed carefully, sometimes happen that some component is damaged during the transportation. In such a case please check the missing or damaged part and do not hesitate to contact us.



Do not use your furniture for out of purposes. If you would like to use it, please contact us for further questions.

Do not directly contact your furniture with excessive heat, cold and humidity because the product can be affected..

## **ACCESSORY LIST**



## **GENERAL VIEW**



| 1  | 1 | 894 | 250 |
|----|---|-----|-----|
| 2  | 1 | 894 | 250 |
| 3  | 1 | 720 | 250 |
| 4  | 1 | 720 | 250 |
| 5  | 1 | 682 | 250 |
| 6  | 1 | 682 | 250 |
| 7  | 3 | 286 | 332 |
| 8  | 2 | 286 | 250 |
| 9  | 1 | 286 | 250 |
| 10 | 3 | 280 | 326 |









<u>7</u>







Check the Wall type before installation of dowel. Wall is drilled with equal diameter of dowel.(08mm) Universal Plastic Dowel provides the general purpose usage. Requires two stages assembly.

Dowel can be different type according to the wall type. (e.g. Plaster Sheet Partition Wall, Gas Concrete, Hollow Brick Wall) If required, use appropriate dowels and screws.



- This unit contains small parts which could be a choking hazard for small children. Children should be under adult supervision at all times.
- Do not overload the unit. Each shelf has a recommended capacity of 13 pounds, and the total weight on the unit should not exceed 39 pounds for wall shelves.
- Do not climb, step, or stand on the unit.
- Do not mount or atach items to the front, rear, or sides of th