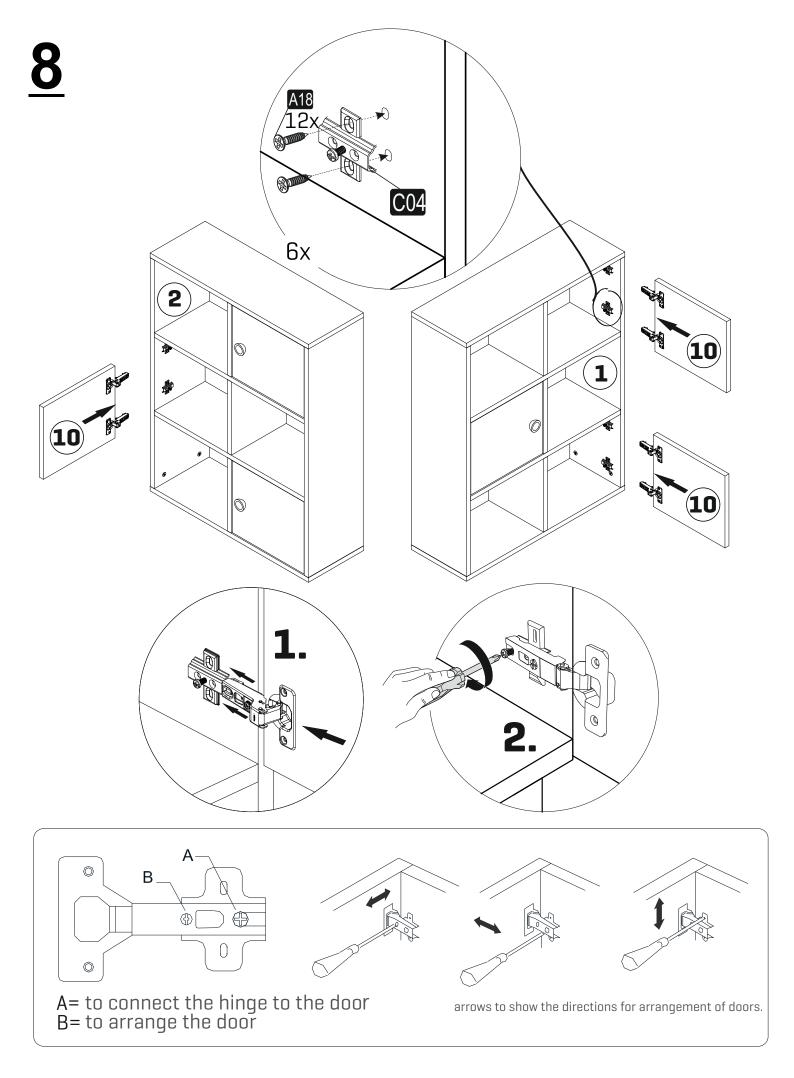

e enough.



Although all the products are produced and packed carefully, sometimes happen that some component is damaged during the transportation. In such a case please check the missing or damaged part and do not hesitate to contact us.



Do not use your furniture for out of purposes. If you would like to use it, please contact us for further questions.

Do not directly contact your furniture with excessive heat, cold and humidity because the product can be affected..

## **ACCESSORY LIST**



## **GENERAL VIEW**



| 1  | 1 | 894 | 250 |
|----|---|-----|-----|
| 2  | 1 | 894 | 250 |
| 3  | 1 | 720 | 250 |
| 4  | 1 | 720 | 250 |
| 5  | 1 | 682 | 250 |
| 6  | 1 | 682 | 250 |
| 7  | 3 | 286 | 332 |
| 8  | 2 | 286 | 250 |
| 9  | 1 | 286 | 250 |
| 10 | 3 | 280 | 326 |









<u>7</u>







Check the Wall type before installation of dowel. Wall is drilled with equal diameter of dowel.(08mm) Universal Plastic Dowel provides the general purpose usage. Requires two stages assembly.

Dowel can be different type according to the wall type. (e.g. Plaster Sheet Partition Wall, Gas Concrete, Hollow Brick Wall) If required, use appropriate dowels and screws.



- This unit contains small parts which could be a choking hazard for small children. Children should be under adult supervision at all times.
- Do not overload the unit. Each shelf has a recommended capacity of 13 pounds, and the total weight on the unit should not exceed 39 pounds for wall shelves.
- Do not climb, step, or stand on the unit.
- Do not mount or atach items to the front, rear, or sides of the unit. This can c