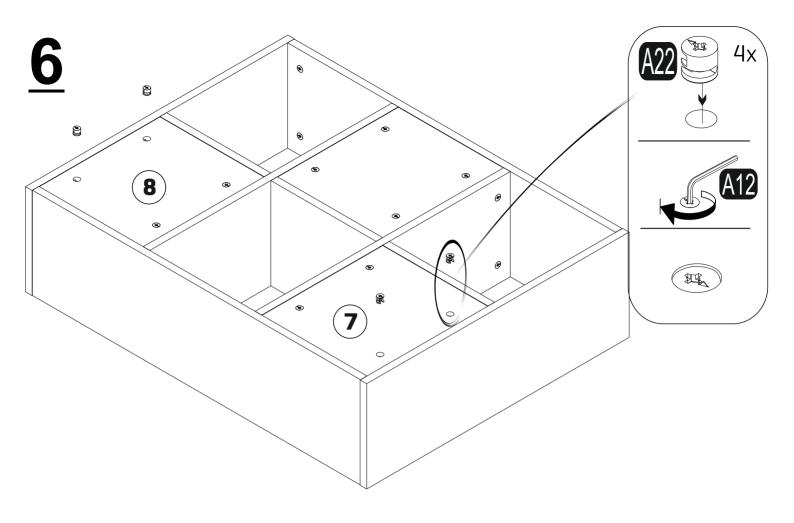

g, this will be enough.



Although all the products are produced and packed carefully, sometimes happen that some component is damaged during the transportation. In such a case please check the missing or damaged part and do not hesitate to contact us.



Do not use your furniture for out of purposes. If you would like to use it, please contact us for further questions.

Do not directly contact your furniture with excessive heat, cold and humidity because the product can be affected..

## **ACCESSORY LIST**



## **GENERAL VIEW**



| 1  | 1 | 894 | 250 |
|----|---|-----|-----|
| 2  | 1 | 894 | 250 |
| 3  | 1 | 720 | 250 |
| 4  | 1 | 720 | 250 |
| 5  | 1 | 682 | 250 |
| 6  | 1 | 682 | 250 |
| 7  | 3 | 286 | 332 |
| 8  | 2 | 286 | 250 |
| 9  | 1 | 286 | 250 |
| 10 | 3 | 280 | 326 |









<u>7</u>







Check the Wall type before installation of dowel. Wall is drilled with equal diameter of dowel.(08mm) Universal Plastic Dowel provides the general purpose usage. Requires two stages assembly.

Dowel can be different type according to the wall type. (e.g. Plaster Sheet Partition Wall, Gas Concrete, Hollow Brick Wall) If required, use appropriate dowels and screws.



- This unit contains small parts which could be a choking hazard for small children. Children should be under adult supervision at all times.
- Do not overload the unit. Each shelf has a recommended capacity of 13 pounds, and the total weight on the unit should not exceed 39 pounds for wall shelves.
- Do not climb, step, or stand on the unit.
- Do not mount or atach items to the front, rear, or sides of the un