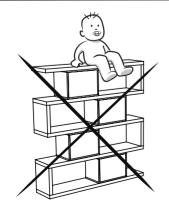

- This unit contains small parts which could be a choking hazard for small children. Children should be under adult supervision at all times.
- Do not overload the unit. Each shelf has a recommended capacity of 13 pounds, and the total weight on the unit should not exceed 39 pounds for wall shelves.
- Do not climb, step, or stand on the unit.
- Do not mount or atach items to the front, rear, or sides of the unit. This can cause the unit to become unbalanced and fall.
- Do not stack units.
- All units must be secured individually to wall studs using hardware provided. If wall studs are not accessible, consult your local hardware store for appropriate mounting hardware.
- We recommend you hand-tighten screws. Use care not to overtighten if using power tools. Follow proper safety procedures if using power tools and/or ladders.
- We recommend you protect your work surface during assembly to prevent scratching or damage to tabletops, wood floors, etc.
- Failure to follow the instructons listed here could result in bodily injury or damage to personal belongings. Use caution and follow safety procedures.