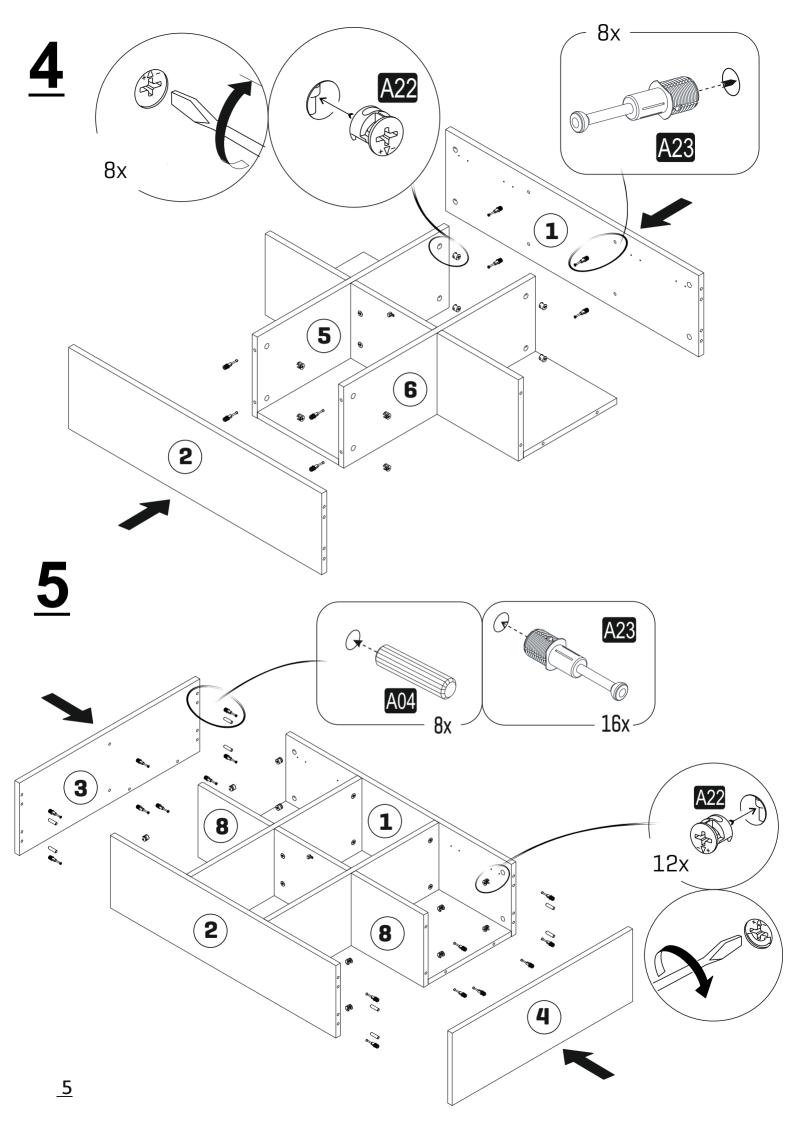

ing, this will be enough.



Although all the products are produced and packed carefully, sometimes happen that some component is damaged during the transportation. In such a case please check the missing or damaged part and do not hesitate to contact us.



Do not use your furniture for out of purposes. If you would like to use it, please contact us for further questions.

Do not directly contact your furniture with excessive heat, cold and humidity because the product can be affected..

## **ACCESSORY LIST**



## **GENERAL VIEW**



| 1  | 1 | 894 | 250 |
|----|---|-----|-----|
| 2  | 1 | 894 | 250 |
| 3  | 1 | 720 | 250 |
| 4  | 1 | 720 | 250 |
| 5  | 1 | 682 | 250 |
| 6  | 1 | 682 | 250 |
| 7  | 3 | 286 | 332 |
| 8  | 2 | 286 | 250 |
| 9  | 1 | 286 | 250 |
| 10 | 3 | 280 | 326 |









<u>7</u>







Check the Wall type before installation of dowel. Wall is drilled with equal diameter of dowel.(08mm) Universal Plastic Dowel provides the general purpose usage. Requires two stages assembly.

Dowel can be different type according to the wall type. (e.g. Plaster Sheet Partition Wall, Gas Concrete, Hollow Brick Wall) If required, use appropriate dowels and screws.



- This unit contains small parts which could be a choking hazard for small children. Children should be under adult supervision at all times.
- Do not overload the unit. Each shelf has a recommended capacity of 13 pounds, and the total weight on the unit should not exceed 39 pounds for wall shelves.
- Do not climb, step, or stand on the unit.
- Do not mount or atach items to the front, rear, or sides of the