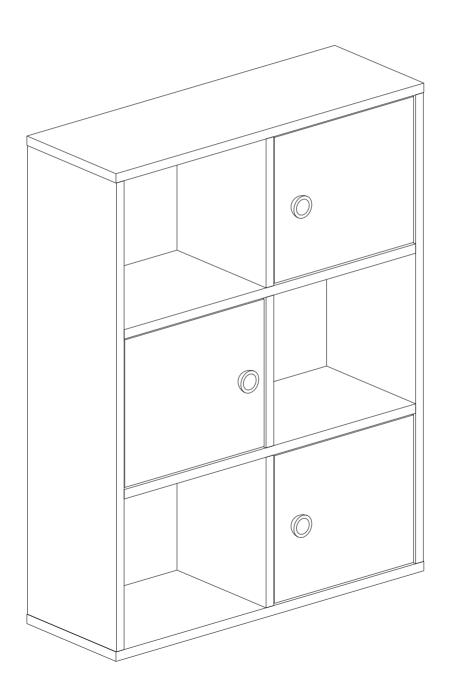

## **GENERAL VIEW**

| 1  | 1 | 894 | 250 |
|----|---|-----|-----|
| 2  | 1 | 894 | 250 |
| 3  | 1 | 720 | 250 |
| 4  | 1 | 720 | 250 |
| 5  | 1 | 682 | 250 |
| 6  | 1 | 682 | 250 |
| 7  | 3 | 286 | 332 |
| 8  | 2 | 286 | 250 |
| 9  | 1 | 286 | 250 |
| 10 | 3 | 280 | 326 |