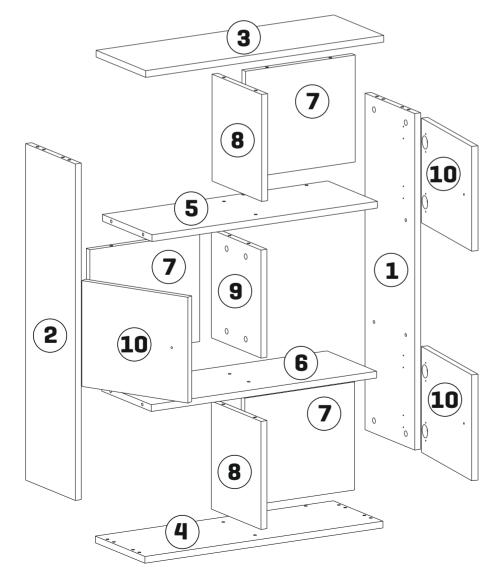

## **GENERAL VIEW**

| 1  | 1 | 894 | 250 |
|----|---|-----|-----|
| 2  | 1 | 894 | 250 |
| 3  | 1 | 720 | 250 |
| 4  | 1 | 720 | 250 |
| 5  | 1 | 682 | 250 |
| 6  | 1 | 682 | 250 |
| 7  | 3 | 286 | 332 |
| 8  | 2 | 286 | 250 |
| 9  | 1 | 286 | 250 |
| 10 | 3 | 280 | 326 |