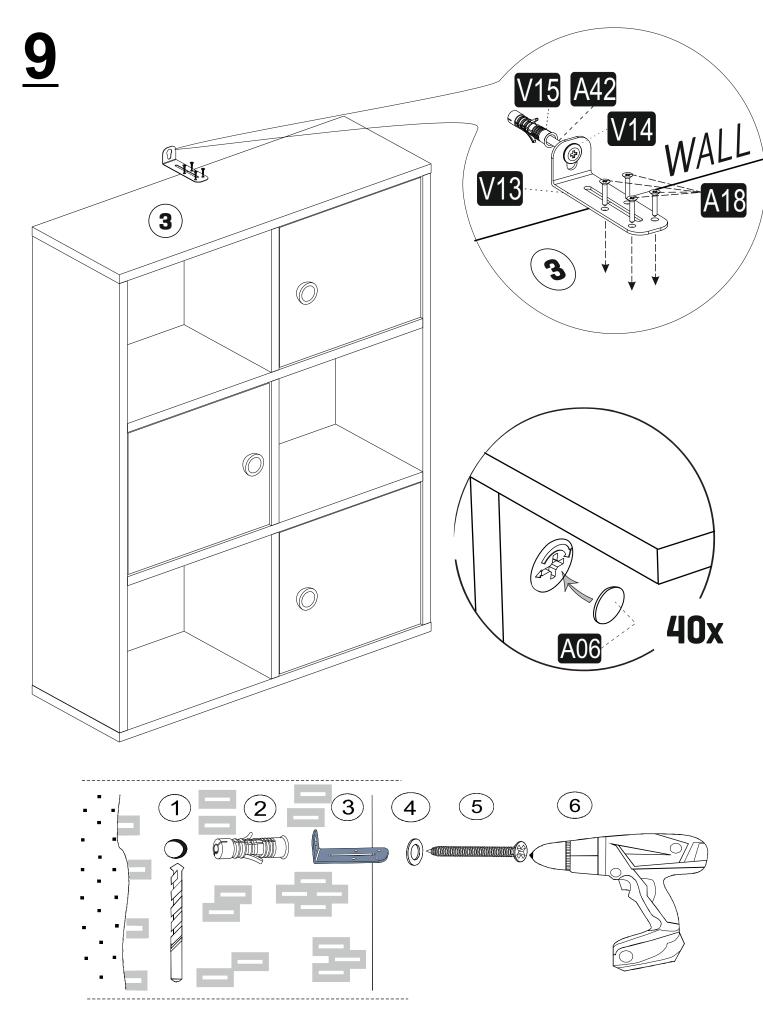

<u>7</u>

Check the Wall type before installation of dowel. Wall is drilled with equal diameter of dowel.(08mm) Universal Plastic Dowel provides the general purpose usage. Requires two stages assembly.

Dowel can be different type according to the wall type. (e.g. Plaster Sheet Partition Wall, Gas Concrete, Hollow Brick Wall) If required, use appropriate dowels and screws.