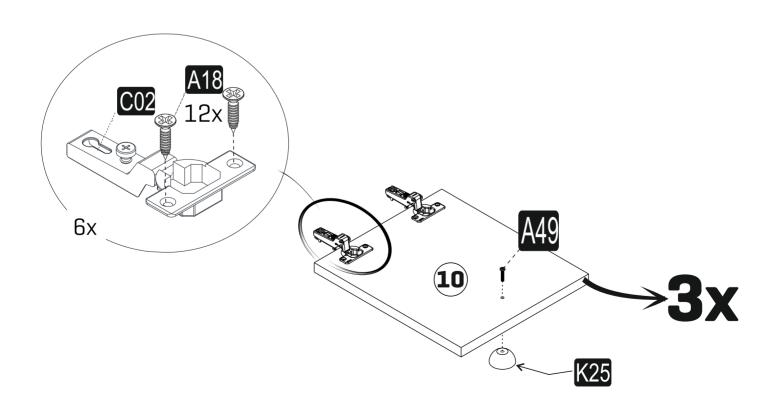

be enough.



Although all the products are produced and packed carefully, sometimes happen that some component is damaged during the transportation. In such a case please check the missing or damaged part and do not hesitate to contact us.



Do not use your furniture for out of purposes. If you would like to use it, please contact us for further questions.

Do not directly contact your furniture with excessive heat, cold and humidity because the product can be affected..

## **ACCESSORY LIST**



## **GENERAL VIEW**



| 1  | 1 | 894 | 250 |
|----|---|-----|-----|
| 2  | 1 | 894 | 250 |
| 3  | 1 | 720 | 250 |
| 4  | 1 | 720 | 250 |
| 5  | 1 | 682 | 250 |
| 6  | 1 | 682 | 250 |
| 7  | 3 | 286 | 332 |
| 8  | 2 | 286 | 250 |
| 9  | 1 | 286 | 250 |
| 10 | 3 | 280 | 326 |









<u>7</u>







Check the Wall type before installation of dowel. Wall is drilled with equal diameter of dowel.(08mm) Universal Plastic Dowel provides the general purpose usage. Requires two stages assembly.

Dowel can be different type according to the wall type. (e.g. Plaster Sheet Partition Wall, Gas Concrete, Hollow Brick Wall) If required, use appropriate dowels and screws.



- This unit contains small parts which could be a choking hazard for small children. Children should be under adult supervision at all times.
- Do not overload the unit. Each shelf has a recommended capacity of 13 pounds, and the total weight on the unit should not exceed 39 pounds for wall shelves.
- Do not climb, step, or stand on the unit.
- Do not mount or atach items to the front, rear, or sides of the unit. This can