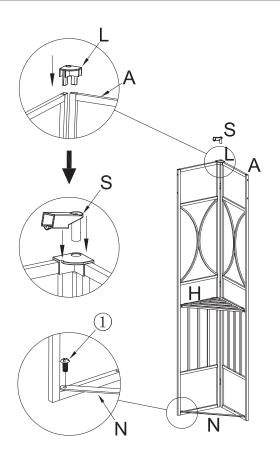

## Product Instructions

| А | 4 |
|---|---|
| В | 4 |
| С | 4 |
| D | 4 |
| Е | 4 |
| F | 4 |
| G | 4 |
| Н | 4 |
| J | 1 |
| K | 1 |
| L | 4 |

| М |          | 4    |
|---|----------|------|
| N |          | 4    |
| Р |          | 1    |
| Q | <b>~</b> | 4    |
| R | L        | 1    |
| S |          | 4    |
| Т |          | 1    |
| U |          | 1    |
| V |          | 1    |
| 1 | M6*14mm  | 40+1 |
| 2 |          | 8    |
| 3 |          | 24   |
| 4 |          | 8    |

Step2:Put Part B and Part C together,and insert Part M to the side of Part B and C.Use three Screw① to tighten them.

The other three couple of Part B and C should be installed as this step.

2

Step3:Insert small head of Part F to the long side of Part D,insert small head of Part G to Part E.Please note:Part E is a short pole,Part F is a long pole.

Step4:Place Part B and Part C in the middle of two Part A,use Screw  $\mathbin{\widehat{}}$  to connect them.

Step5:Insert Part F to Part S.Insert the long side of Part D to Part J. Insert the short side of Part D to Part K.