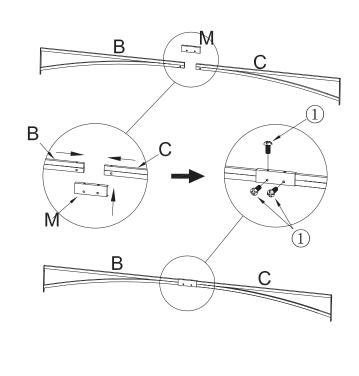

Step2:Put Part B and Part C together,and insert Part M to the side of Part B and C.Use three Screw① to tighten them.

The other three couple of Part B and C should be installed as this step.

2

Step3:Insert small head of Part F to the long side of Part D,insert small head of Part G to Part E.Please note:Part E is a short pole,Part F is a long pole.