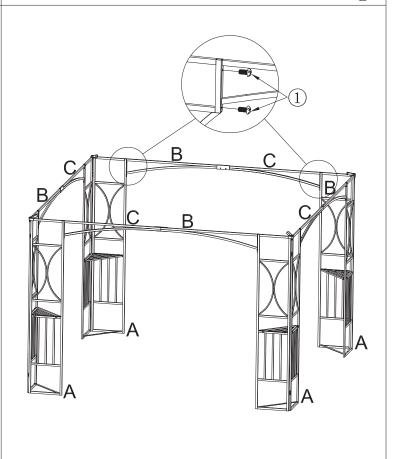

Step2:Put Part B and Part C together,and insert Part M to the side of Part B and C.Use three Screw① to tighten them.

The other three couple of Part B and C should be installed as this step.

2

Step3:Insert small head of Part F to the long side of Part D,insert small head of Part G to Part E.Please note:Part E is a short pole,Part F is a long pole.

Step4:Place Part B and Part C in the middle of two Part A,use Screw  $\mathbin{\widehat{}}$  to connect them.

Step5:Insert Part F to Part S.Insert the long side of Part D to Part J. Insert the short side of Part D to Part K.