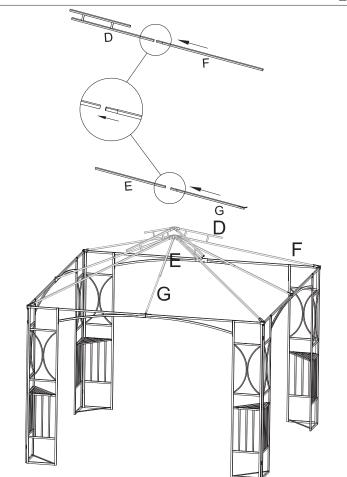

Step2:Put Part B and Part C together,and insert Part M to the side of Part B and C.Use three Screw① to tighten them.

The other three couple of Part B and C should be installed as this step.

2

Step3:Insert small head of Part F to the long side of Part D,insert small head of Part G to Part E.Please note:Part E is a short pole,Part F is a long pole.