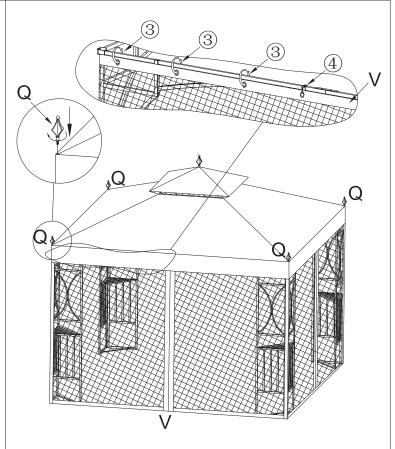

Step8:Insert four Part Q to four corners of the frame,then turn it to be tight. Use three Part3 and one Part4 per side to hang the netting on the frame.