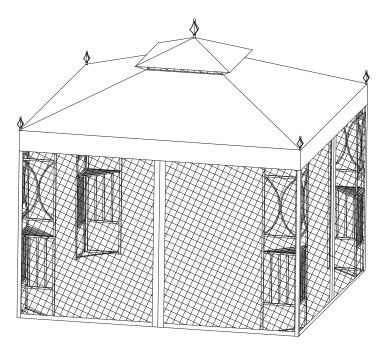

Step7:Install Part T,U on the frame and expand them.Make the four corners of the frame covered fully.Then put the top poles into the corner pockets of Part T.Insert Part P to Part K,turn it.Insert Part② through the bottom of Part A to the ground.

Step8:Insert four Part Q to four corners of the frame,then turn it to be tight. Use three Part3 and one Part4 per side to hang the netting on the frame.