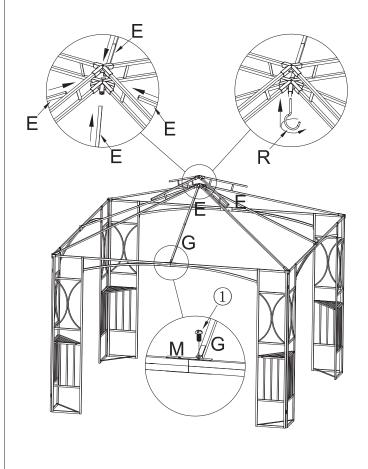

Step7:Install Part T,U on the frame and expand them.Make the four corners of the frame covered fully.Then put the top poles into the corner pockets of Part T.Insert Part P to Part K,turn it.Insert Part② through the bottom of Part A to the ground.