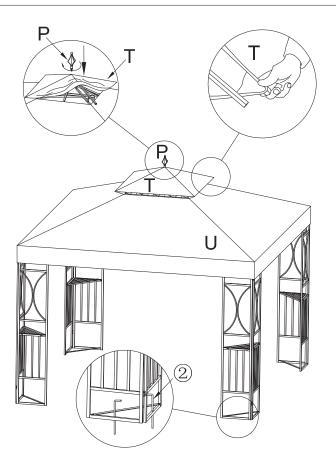

Step7:Install Part T,U on the frame and expand them.Make the four corners of the frame covered fully.Then put the top poles into the corner pockets of Part T.Insert Part P to Part K,turn it.Insert Part② through the bottom of Part A to the ground.