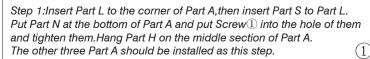

Step2:Put Part B and Part C together,and insert Part M to the side of Part B and C.Use three Screw① to tighten them.

The other three couple of Part B and C should be installed as this step.

2

Step3:Insert small head of Part F to the long side of Part D,insert small head of Part G to Part E.Please note:Part E is a short pole,Part F is a long pole.

Step4:Place Part B and Part C in the middle of two Part A,use Screw  $\mathbin{\widehat{}}$  to connect them.

Step5:Insert Part F to Part S.Insert the long side of Part D to Part J. Insert the short side of Part D to Part K.