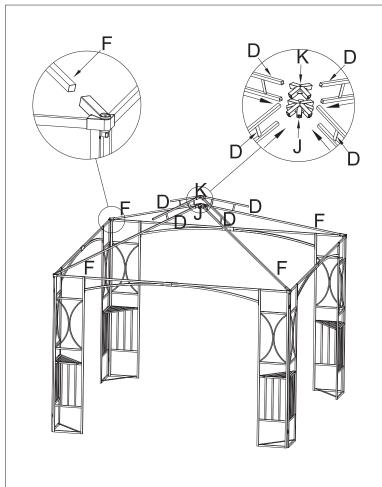

Step4:Place Part B and Part C in the middle of two Part A,use Screw  $\mathbin{\widehat{}}$  to connect them.

Step5:Insert Part F to Part S.Insert the long side of Part D to Part J. Insert the short side of Part D to Part K.