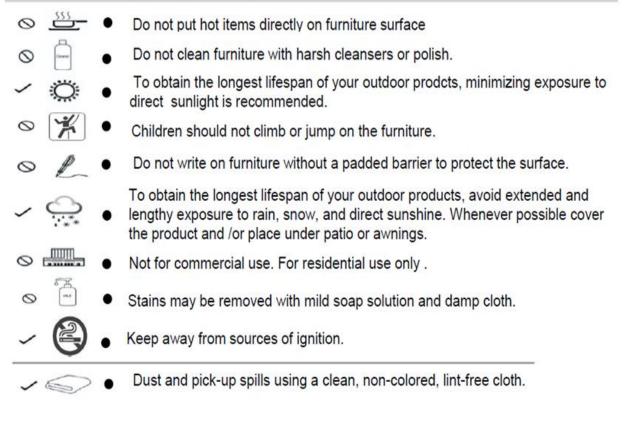

|         |                   |     |
| Before<br>Beginning<br>Assembly:                                                                                                                                                                                                                                 |         |                   |     |
| <ul> <li>Read instructions, cover to cover-</li> <li>Have 2 adults on hand for assembly-</li> <li>Do not assemble on flooring or carpet-</li> <li>Assemble on a clean non-marring surface (packing foam)-</li> <li>Save all packaging until finished-</li> </ul> |         |                   |     |



## <u>Step 3</u>



Stand the chair up.

Your Chair is ready for use.

This Chair can only be used on a flat and level surface.

## Care & Maintenance