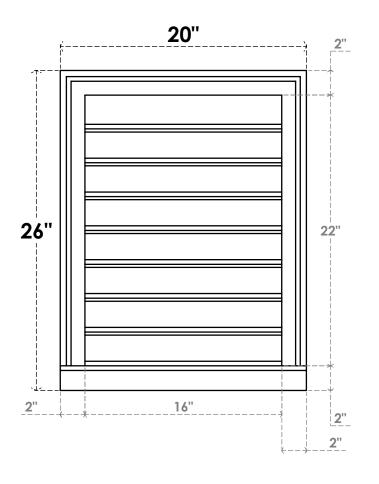

## GVPVE20X2603SF

20"W X 26"H RECTANGLE SURFACE MOUNT PVC GABLE VENT: FUNCTIONAL, W/ 2"W X 2"P **BRICKMOULD SILL FRAME** 

**VENTING AREA: 28 SQ IN** LOUVER HEIGHT: 2 3/4"

LOUVER QTY: 8

**FRONT** 

SIDE

**EKENA MILLWORK** 2300 WEST MAIN ST. CLARKSVILLE, TX 75426 TOLL FREE: 866-607-0453 WWW.EKENAMILLWORK.COM