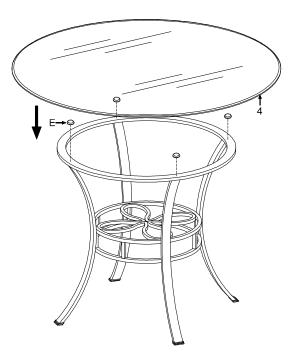

Do not tighten screws & bolts until the entire unit is completely assembled.

**3. Turn the unit upside down and put glass pad (E) onto top frame** as shown, then put on top glass (4).

## YOUR NEW LUCIANNA DINING TABLE IS FINISHED READY TO USE

THIS PRODUCT IS NOT INTENDED FOR COMMERCIAL USE

Please count, identify and compare parts and hardware list to be sure all parts are present. It may help to divide parts and label them to correspond with part list. Extra hardware may be included. If any items are missing, please contact our parts/service department. Missing or damaged hardware and / or parts will be replaced free of charge. WE DO NOT SELL PARTS. WE DO NOT RECOMMEND MODIFYING PRODUCT (S) AND WE ARE NOT RESPONSIBLE FOR ANY DAMAGES DUE TO PRODUCT MODIFICATION (S). If this product has not been purchased from our retail affiliates (within 9 months), we are under no obligation to provide parts or replacement merchandise. Parts will not be available for items arrived fully assemble.