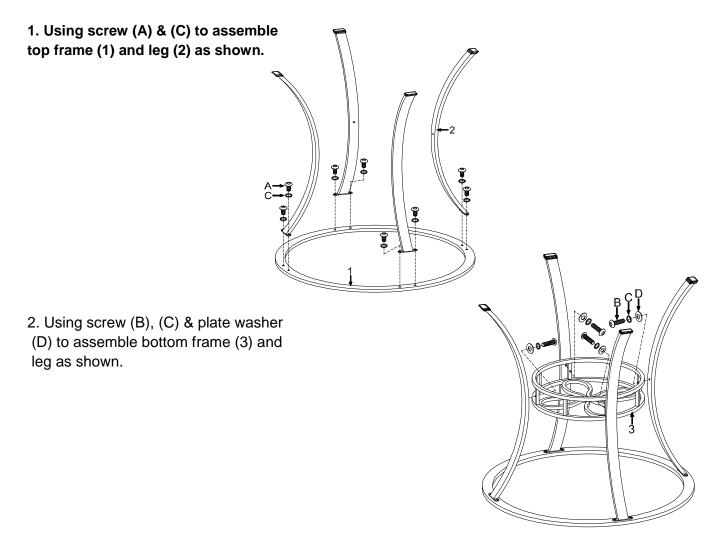

Do not tighten screws & bolts until the entire unit is completely assembled.

**3. Turn the unit upside down and put glass pad (E) onto top frame** as shown, then put on top glass (4).