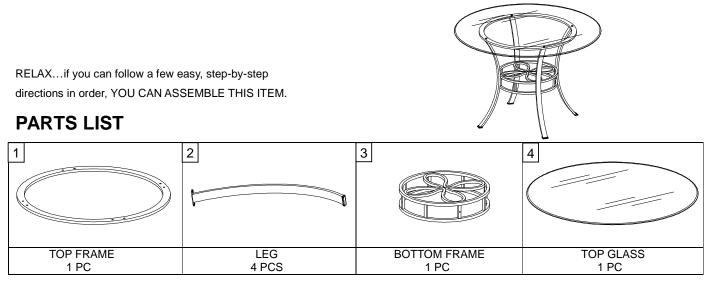

## **DINING TABLE**

## HARDWARE LIST

|                                  | B                                | C                     | D                    | E                  | F              |
|----------------------------------|----------------------------------|-----------------------|----------------------|--------------------|----------------|
| 1/4"x13mm<br>Allen Bolt<br>8 PCS | 1/4"X25mm<br>Allen Bolt<br>4 PCS | Lock Washer<br>12 PCS | Flat Washer<br>4 PCS | Glass pad<br>4 PCS | Wrench<br>1 PC |