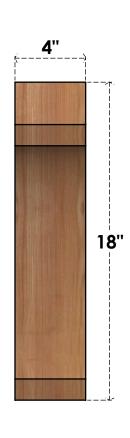

## BRC04X14X18LEC00RWR

4"W X 14"D X 18"H LEGACY ROUGH SAWN BRACE, WESTERN RED CEDAR

SIDE

## **FRONT**

**EKENA MILLWORK** 2300 WEST MAIN ST. CLARKSVILLE, TX 75426 TOLL FREE: 866-607-0453 WWW.EKENAMILLWORK.COM