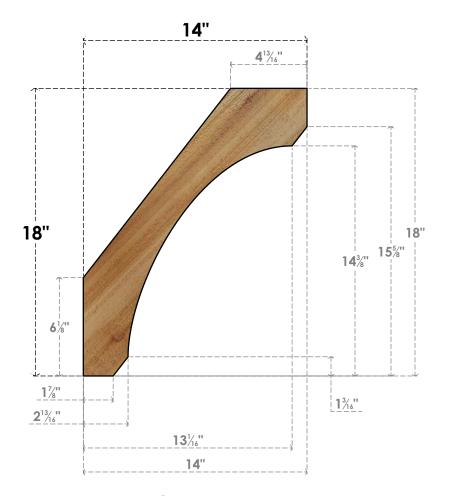

## BRC04X14X18LEC00RWR

4"W X 14"D X 18"H LEGACY ROUGH SAWN BRACE, WESTERN RED CEDAR

SIDE

## **NOTES**

- 1. INSTALLATION TO BE COMPLETED IN ACCORDANCE WITH MANUFACTURER'S SPECIFICATIONS.
  2. DRAWING MAY NOT BE TO SCALE
- 3. THIS DRAWING IS INTENDED FOR DESIGN AND PLANNING PURPOSES ONLY.
- 4. ALL INFORMATION CONTAINED HEREIN WAS CURRENT AT THE TIME OF DEVELOPMENT BUT MUST BE REVIEWED AND APPROVED BY THE PRODUCT MANUFACTURER TO BE CONSIDERED ACCURATE.
- 5. PRODUCTS ARE NOT KILN DRIED. THIS ITEM IS UNIQUE AND WILL CONTAIN THE NATURAL VARIATIONS THAT THE WOOD SPECIES OFFERS. THIS MAY RESULT IN VARIATIONS UP TO 1/4"