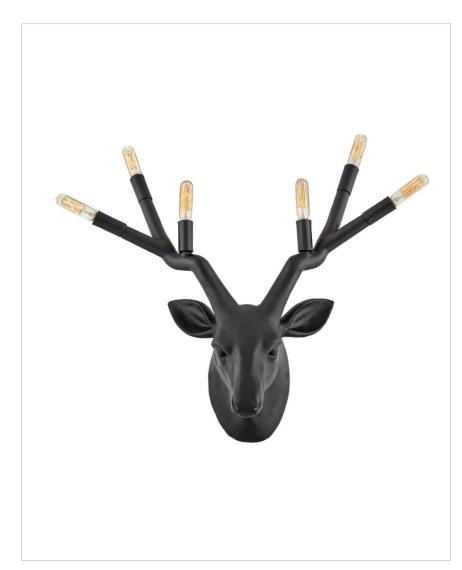

## **STAG**

## 30602BK

## SIX LIGHT SCONCE

Yes deer! A playful, contemporary take on traditional lodge decor, Stag is an over scaled sconce big on style. Featured in Chalk White or Black, Stag bounds into any space with illumination and charm all-in-one. Sconces feature a removable black cord with on/off switch to suit anywhere you choose to roam.

| DETAILS   |       |
|-----------|-------|
| FINISH:   | Black |
| MATERIAL: | Resin |

| DIMENSIONS     |               |
|----------------|---------------|
| WIDTH:         | 22.8"         |
| HEIGHT:        | 20"           |
| WEIGHT:        | 8 lbs.        |
| BACK PLATE:    | 5" W x 8.5" H |
| EXTENSION:     | 9.3"          |
| TOP TO OUTLET: | 16.8"         |