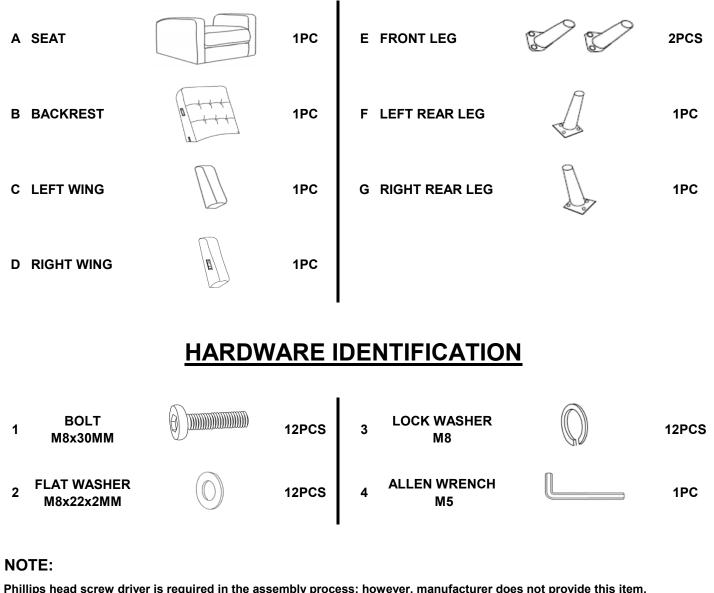

## **PARTS IDENTIFICATION**

Phillips head screw driver is required in the assembly process; however, manufacturer does not provide this item.

PAGE 2 OF 5