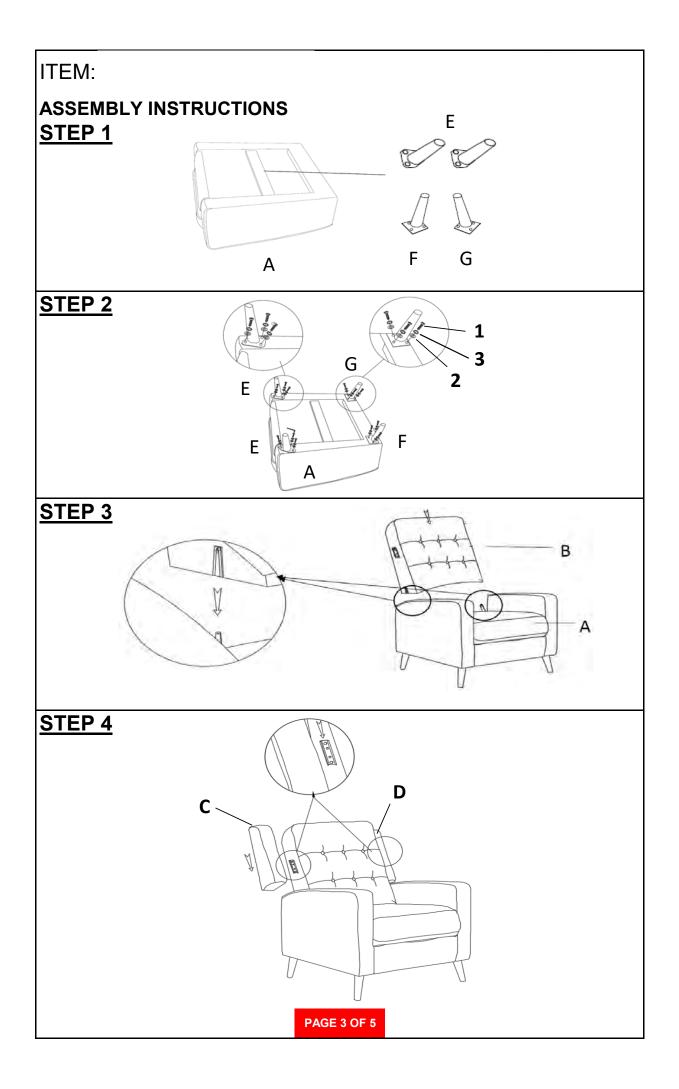

ife

# **PUSH BACK RECLINER**

REVISION 0: 08/04/2021 REVISION 1: 03/27/2023 PAGE 1 OF 5

## ITEM:

#### **ASSEMBLY INSTRUCTIONS**

#### **ASSEMBLY TIPS:**

- 1. Remove hardware from box and sort by size.
- 2. Please check to see that all hardware and parts are present prior to start of assembly.
- 3. Please follow attached instructions in the same sequence as numbered to assure fast & easy assembly.

#### WARNING!



1. Don't attempt to repair or modify parts that are broken or defective. Please contact the store immediately.

2. This product is for home use only and not intended for commercial establishments.





**15 MINUTES** 

## **PARTS IDENTIFICATION**



Phillips head screw driver is required in the assembly process; however, manufacturer does not provide this item.

PAGE 2 OF 5