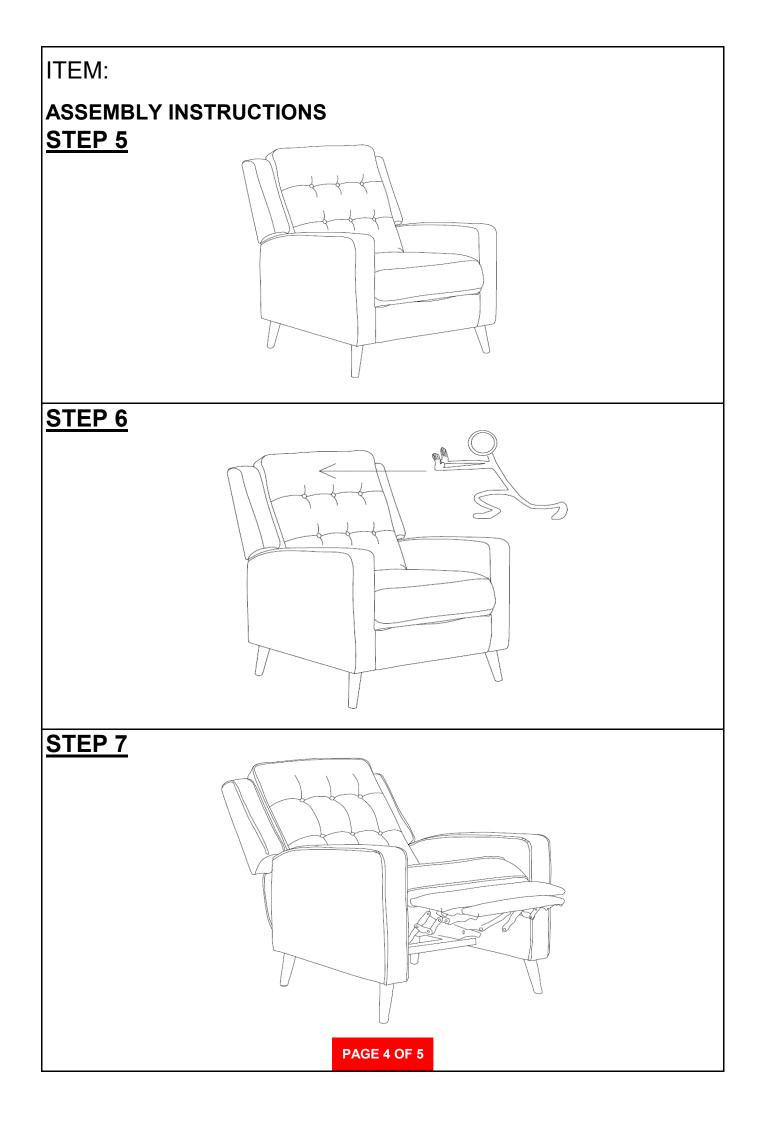

e

# **PUSH BACK RECLINER**

REVISION 0: 08/04/2021 REVISION 1: 03/27/2023 PAGE 1 OF 5

## ITEM:

#### **ASSEMBLY INSTRUCTIONS**

#### **ASSEMBLY TIPS:**

- 1. Remove hardware from box and sort by size.
- 2. Please check to see that all hardware and parts are present prior to start of assembly.
- 3. Please follow attached instructions in the same sequence as numbered to assure fast & easy assembly.

#### WARNING!



1. Don't attempt to repair or modify parts that are broken or defective. Please contact the store immediately.

2. This product is for home use only and not intended for commercial establishments.





**15 MINUTES** 

## **PARTS IDENTIFICATION**



Phillips head screw driver is required in the assembly process; however, manufacturer does not provide this item.

PAGE 2 OF 5