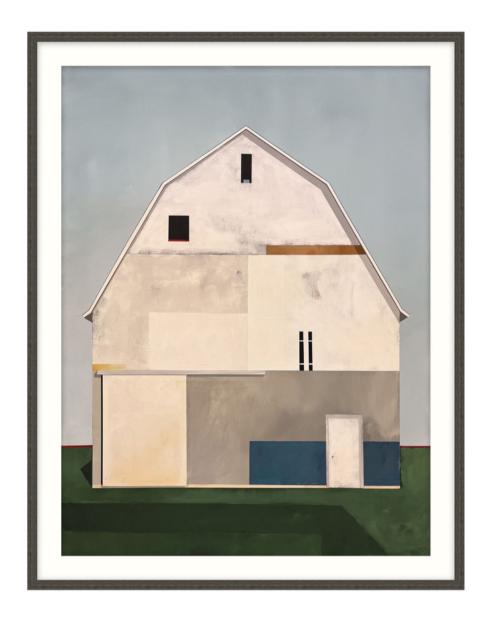

## **Rustic Reverie 1**

D2777S55526-4700

Rustic Reverie 1 captures a nostalgic spirit by offering the iconic Americana façade—the Barn. Here, a large barn fills the flat picture plane surface with a structure of geometric shapes that build onto each other to form the whole. Line plays a distinct role by outlining the patchwork shapes while the color palette underscores the weather-worn tone of the work. Line and a color palette in smoke grey, steel blue, ivory, and creamy white combine to give the work a three-dimensional effect. Part of the carefully curated ART by TA Collection. Rustic Reverie 1 embodies the essence of the American landscape, where each line and shape speaks to a storied past. Pairs beautifully with Rustic Reverie 2.