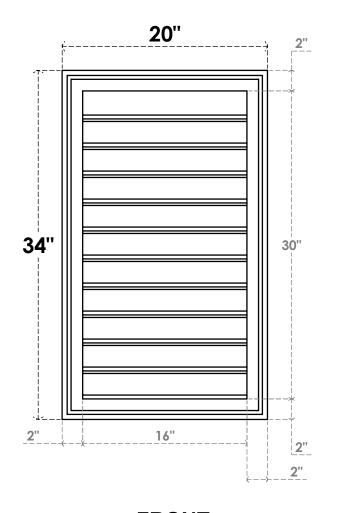

## GVPVE20X3402SF

20"W X 34"H RECTANGLE SURFACE MOUNT PVC GABLE VENT: FUNCTIONAL, W/ 2"W X 1-1/2"P **BRICKMOULD FRAME** 

**VENTING AREA: 40 SQ IN** LOUVER HEIGHT: 2 3/4"

LOUVER QTY: 11

**FRONT** 

SIDE

**EKENA MILLWORK** 2300 WEST MAIN ST. CLARKSVILLE, TX 75426 TOLL FREE: 866-607-0453 WWW.EKENAMILLWORK.COM