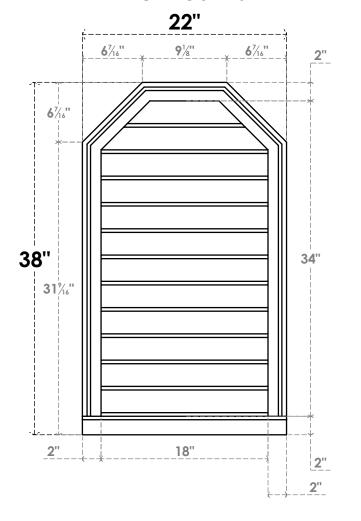

## GVPOT22X3803SN

22"W X 38"H OCTAGONAL TOP SURFACE MOUNT PVC GABLE VENT: NON-FUNCTIONAL, W/ 2"W X 2"P BRICKMOULD SILL FRAME

LOUVER HEIGHT: 2 7/8"

LOUVER QTY: 12

**FRONT** 

SIDE

**EKENA MILLWORK** 2300 WEST MAIN ST. CLARKSVILLE, TX 75426 TOLL FREE: 866-607-0453 WWW.EKENAMILLWORK.COM