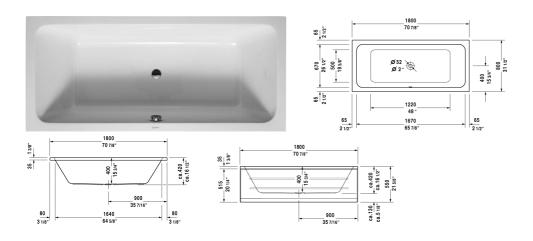

| Bathtub, individually packed                                                                              | Dimension              | Weight | Order number    |
|-----------------------------------------------------------------------------------------------------------|------------------------|--------|-----------------|
| rectangle, drop-in or undermount, with two backrest slopes, central outlet, cUPC listed, sanitary acrylic |                        |        |                 |
| Colors                                                                                                    |                        |        |                 |
| 00 White                                                                                                  |                        |        |                 |
| Variant                                                                                                   |                        |        |                 |
| Base tub                                                                                                  | 70 7/8" x 31 1/2" Inch | 52 lb  | 700101000000092 |
|                                                                                                           |                        |        |                 |
| Suitable products                                                                                         |                        |        |                 |
| Tile flange ,                                                                                             |                        |        | 790112          |
| Bathtub anchors for mounting and support of D-Code bathtub and shower trays, 3 pieces,                    | OS                     |        | 790125          |
| Panel front, for bathtubs, *, 70 7/8",                                                                    |                        |        | 701042          |
| Panel right, for bathtubs, *, 31 1/2",                                                                    |                        |        | 701045          |
| Panel left, for bathtubs, *, 31 1/2",                                                                     |                        |        | 701048          |
| Cable-driven waste and overflow for central outlet,                                                       |                        |        | 790252          |
| Support frame (included), for bathtubs,                                                                   |                        |        | 790133          |
| _                                                                                                         |                        |        |                 |

All drawings contain the necessary measurements which are subject to standard tolerances. They are stated in inch & mm and are non-binding. Exact measurements, in particular for customized installation scenarios, can only be taken from the finished ceramic piece.