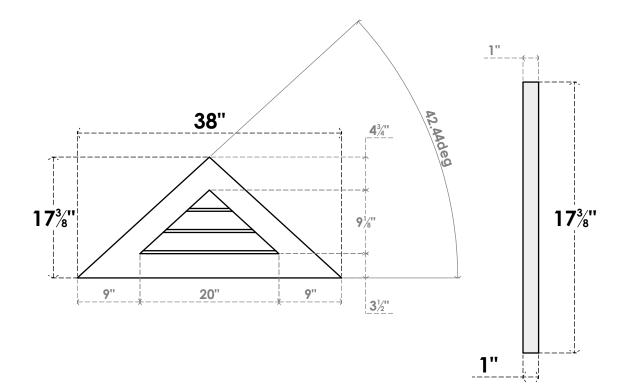

## GVPTR38X1701SN

38"W X 17-3/8"H TRIANGLE SURFACE MOUNT PVC GABLE VENT 11/12 PITCH: NON-FUNCTIONAL, W/ 3-1/2"W X 1"P STANDARD FRAME

**FRONT** 

SIDE

LOUVER HEIGHT: 3" LOUVER QTY: 3

1. INSTALLATION TO BE COMPLETED IN ACCORDANCE WITH MANUFACTURER'S SPECIFICATIONS. 2. DRAWING MAY NOT BE TO SCALE