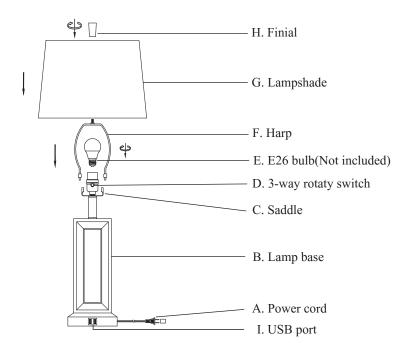

# **Assembly Instruction**

- 1.Insert Harp (F) into Saddle (C).
- 2.Install E26 bulb (E) (not included) into socket.
- 3.Attach assembled Lamp shade (G) onto Harp (F) and tighten it with Finial (H).

# **Product Specifications**

Input voltage 120V

Rated power 100W MAX USB port 5V 2A

Lamp socket E26
Cord Length 5ft.