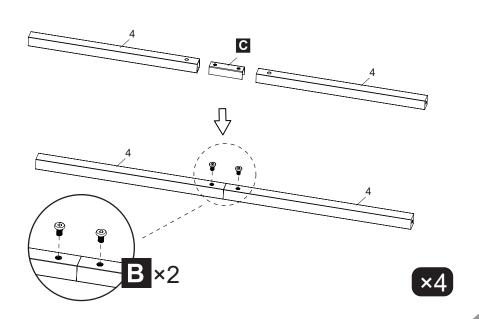

# **REMARK**

Please fully tighten all the screws after they are in right place.

2