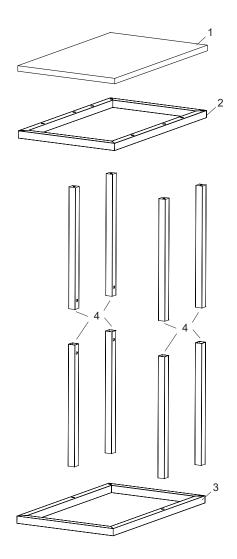

cratches and damage.
- It is recommended that two people assemble this product.

# **WARNINGS**

- During assembly, keep parts and packaging materials away from children and pets as there
  could cause injury and are a potential choking hazard.
- Avoid sharp objects or corrosive chemicals to prevent damage to the product.
- Please open the item slowly and cautiously to avoid pinching your hands by metal joints, especially children.







- If you have any further questions, please feel free to contact us by email or official website: wlive-cs@devaise.com
   We will reply ASAP.
- Before installation, please make sure you have all the hardware, the serial numbers are properly labeled corresponding to the list, and the quantity is correct.
- Enjoy your new purchase!

# **EXPLODED DRAWING**



# **PARTS**



1

# **REMARK**

Please fully tighten all the screws after they are in right place.





2



### **REMARK**

- 1. Please fully tighten all the screws after they are in right place.
- 2. Please note that the 2 screws indicated by fingers on the steel frame should face inward.



**D** X6 A X4 M6x23 **E** X1 **REMARK** 1. Put a blanket under the board to avoid scratch or damage. 2. Please fully tighten all the screws after they are in right place. A×4

4

# **REMARK**

If there is a slight wobble after installation, probably a screw is not tightened, please tighten each screw again.