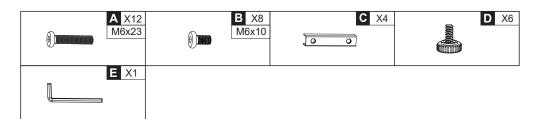

### **REMARK**

- 1. Please fully tighten all the screws after they are in right place.
- 2. Please note that the 2 screws indicated by fingers on the steel frame should face inward.

**D** X6 A X4 M6x23 **E** X1 **REMARK** 1. Put a blanket under the board to avoid scratch or damage. 2. Please fully tighten all the screws after they are in right place. A×4