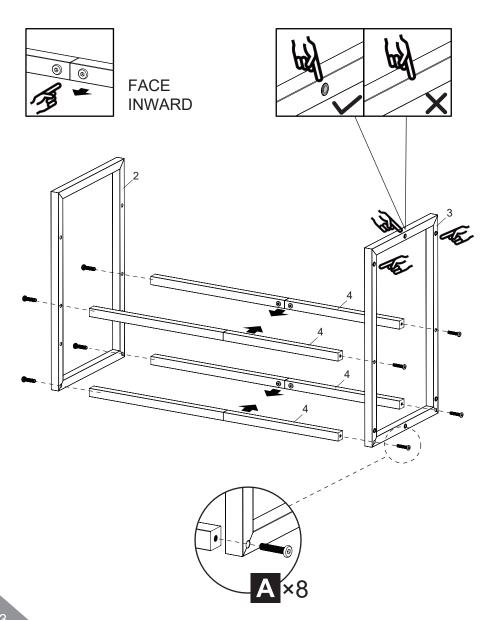

### **REMARK**

- 1. Please fully tighten all the screws after they are in right place.
- 2. Please note that the 2 screws indicated by fingers on the steel frame should face inward.

**D** X6 A X4 M6x23 **E** X1 **REMARK** 1. Put a blanket under the board to avoid scratch or damage. 2. Please fully tighten all the screws after they are in right place. A×4