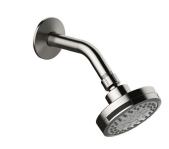

PVD FINISH: No

ESCUTCHEON INCLUDED: Yes

VALVE INCLUDED: Yes

PRESSURE BALANCED VALVE: Yes

SHOWER HEAD FUNCTIONS (QTY): 5
SHOWER HEAD NOZZLETYPE: Raised
SHOWER HEAD SHAPE: Round

SHOWER HEAD PUSH BUTTON: No

WARRANTY: 5-Year limited warranty