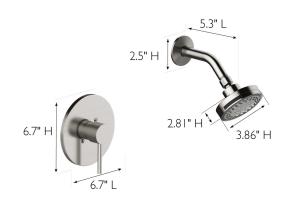

HANDLE REACH: 2.3"

QUICK ATTACH INCLUDED: No

DIMENSIONS FOR SHOWER ARM: 2.5"  $H \times 5.3$ " L DIMENSIONS FOR SHOWER HEAD: 2.81"  $H \times 3.86$ " L DIMENSIONS FOR TRIM: 6.7"  $H \times 6.7$ " L

WEIGHT: 4 lbs.