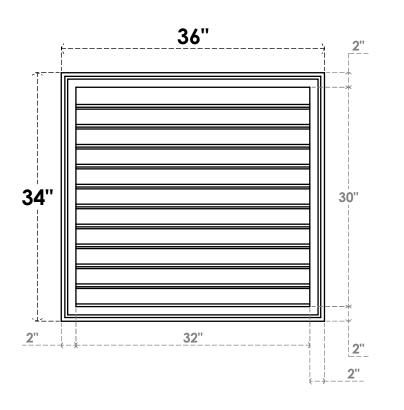

## GVPVE36X3402SF

36"W X 34"H RECTANGLE SURFACE MOUNT PVC GABLE VENT: FUNCTIONAL, W/ 2"W X 1-1/2"P **BRICKMOULD FRAME** 

**VENTING AREA: 80 SQ IN** LOUVER HEIGHT: 2 3/4"

LOUVER QTY: 11

**FRONT** 

SIDE

EKENA MILLWORK 2300 WEST MAIN ST. CLARKSVILLE, TX 75426 TOLL FREE: 866-607-0453 WWW.EKENAMILLWORK.COM