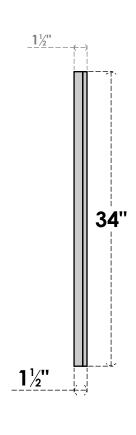

## GVPVE36X3402SF

36"W X 34"H RECTANGLE SURFACE MOUNT PVC GABLE VENT: FUNCTIONAL, W/ 2"W X 1-1/2"P **BRICKMOULD FRAME** 

**VENTING AREA: 80 SQ IN** LOUVER HEIGHT: 2 3/4"

LOUVER QTY: 11

**FRONT** 

SIDE

EKENA MILLWORK 2300 WEST MAIN ST. CLARKSVILLE, TX 75426 TOLL FREE: 866-607-0453 WWW.EKENAMILLWORK.COM