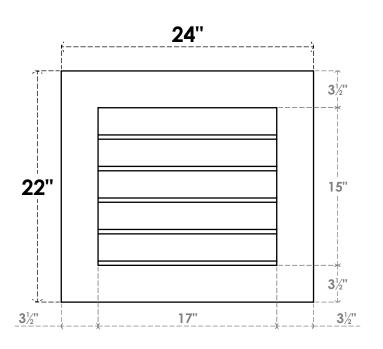

## **GVPVE24X2201SN**

24"W X 22"H RECTANGLE SURFACE MOUNT PVC GABLE VENT: NON-FUNCTIONAL, W/ 3-1/2"W X 1"P STANDARD FRAME

**FRONT** 

SIDE

LOUVER HEIGHT: 3" LOUVER QTY: 5

EKENA MILLWORK 2300 WEST MAIN ST. CLARKSVILLE, TX 75426 TOLL FREE: 866-607-0453 WWW.EKENAMILLWORK.COM