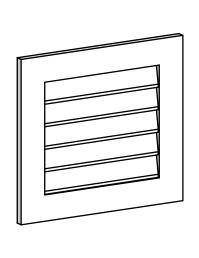

## **GVPVE24X2201SN**

24"W X 22"H RECTANGLE SURFACE MOUNT PVC GABLE VENT: NON-FUNCTIONAL, W/ 3-1/2"W X 1"P STANDARD FRAME

**FRONT** 

SIDE

LOUVER HEIGHT: 3" LOUVER QTY: 5

EKENA MILLWORK 2300 WEST MAIN ST. CLARKSVILLE, TX 75426 TOLL FREE: 866-607-0453 WWW.EKENAMILLWORK.COM