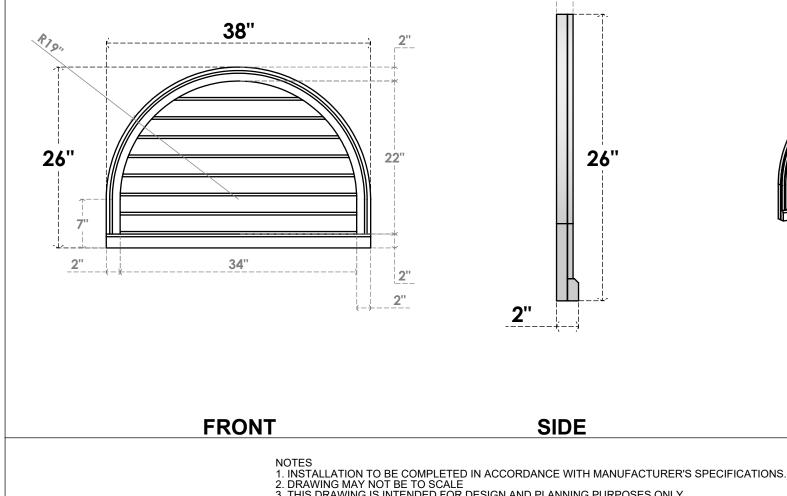

## GVPRT38X2603SN

38"W X 26"H ROUND TOP SURFACE MOUNT PVC GABLE VENT: NON-FUNCTIONAL, W/ 2"W X 2"P BRICKMOULD SILL FRAME

**1**<sup>1</sup>/<sub>2</sub>"

LOUVER HEIGHT: 2 3/4" LOUVER QTY: 8

**EKENA MILLWORK** 2300 WEST MAIN ST. CLARKSVILLE, TX 75426 TOLL FREE: 866-607-0453 WWW.EKENAMILLWORK.COM

THIS DRAWING IS INTENDED FOR DESIGN AND PLANNING PURPOSES ONLY.
ALL INFORMATION CONTAINED HEREIN WAS CURRENT AT THE TIME OF DEVELOPMENT BUT MUST BE REVIEWED AND APPROVED BY THE PRODUCT MANUFACTURER TO BE CONSIDERED ACCURATE.
ARCHITECTURAL GRADE PVC PRODUCTS ARE MADE FROM EXPANDED CELLULAR PVC AND COME NATURALLY WHITE BUT MAY BE

PAINTED

26"

Generated Date : 09/19/2022