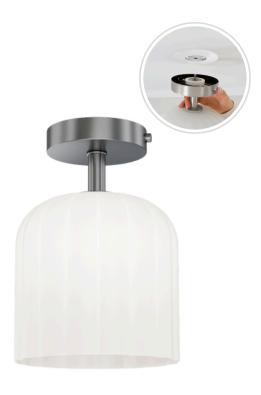

### Parkmont

### **Fixture Attributes**

Category: Interior Semi Flush Mount

Finish: Brushed Nickel

Body: Steel

Shade Finish: Etched Opal Reeded

Overall Size: 8"x8"x11.33"
Rod/Chain Length: N/A

Max. Height from Ceiling: 11.33"
Min. Height from Ceiling: 11.33"
Weight of fixture: 3.42 LBS

# **Mounting / Installations**

**SkyPlug** Plug-in Mounting System

Lead Wire Length: 6"
Wire Type: 1015 105°C
Location Rating: Damp

Luminaire Support: max. 50 lbs

SkyPlug: SPU-3L SkyOutlet: SR-3L