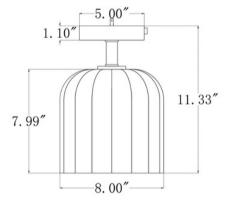

### **Fixture Attributes**

Category: Interior Semi Flush Mount

Finish: Brushed Nickel

Body: Steel

Shade Finish: Etched Opal Reeded

Overall Size: 8"x8"x11.33"
Rod/Chain Length: N/A

Max. Height from Ceiling: 11.33"
Min. Height from Ceiling: 11.33"
Weight of fixture: 3.42 LBS