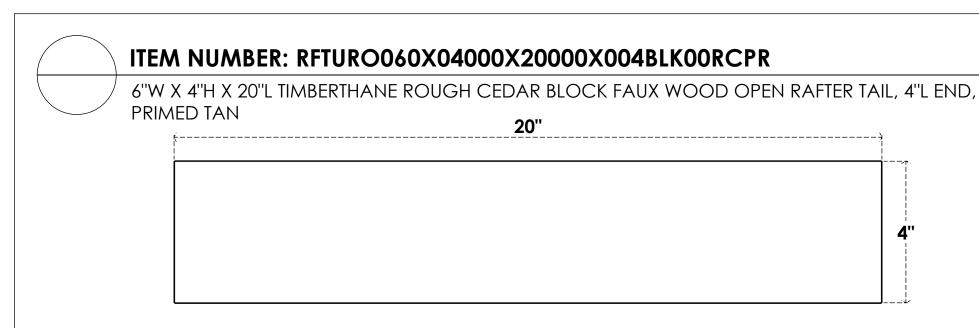

## SIDE PROFILE

## **FRONT PROFILE**

**ISOMETRIC** 

GENERATED DATE: 03/02/2023

**EKENA MILLWORK** 2300 WEST MAIN ST. CLARKSVILLE, TX 75426 TOLL FREE: 866-607-0453 WWW.EKENAMILLWORK.COM

- 1. INSTALLATION TO BE COMPLETED IN ACCORDANCE WITH MANUFACTURER'S SPECIFICATIONS.
  2. DRAWING MAY NOT BE TO SCALE
  3. THIS DRAWING IS INTENDED FOR DESIGN AND PLANNING PURPOSES ONLY.
  4. ALL INFORMATION CONTAINED HEREIN WAS CURRENT AT THE TIME OF DEVELOPMENT BUT MUST BE REVIEWED AND APPROVED BY THE PRODUCT MANUFACTURER TO BE CONSIDERED ACCURATE.
- 5. TIMBERTHANE ARCHITECTURAL PRODUCTS ARE MADE FROM HIGH DENSITY URETHANE AND COME FACTORY PRIMED