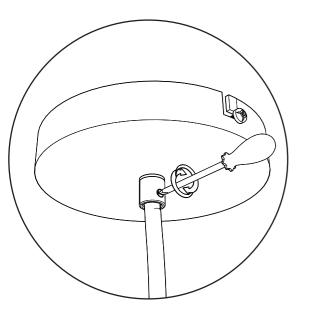

## Step 02

How to arrange hanging cables and wires:

- 1.After installing the cables correctly.
- 2.Next adjust the height of the chandelier cable.
- 3.Adjust the length or short height of the light cable
- 4.Before locking the cable for the safety of the cable so as not to break. adjust the cable slightly slack from the chandelier support wire.
- 5.After that, lock the cable at the bottom of the canopy, tighten it using a screw

- 5.After the cable height is securely attached. Install the ceiling mounting plate using the screws provided.
- 6. Arrange the cables neatly before installing the canopy.
- 7. Attach the canopy to the mounting plate that has been installed on the ceiling then bolt on the side of the canopy.