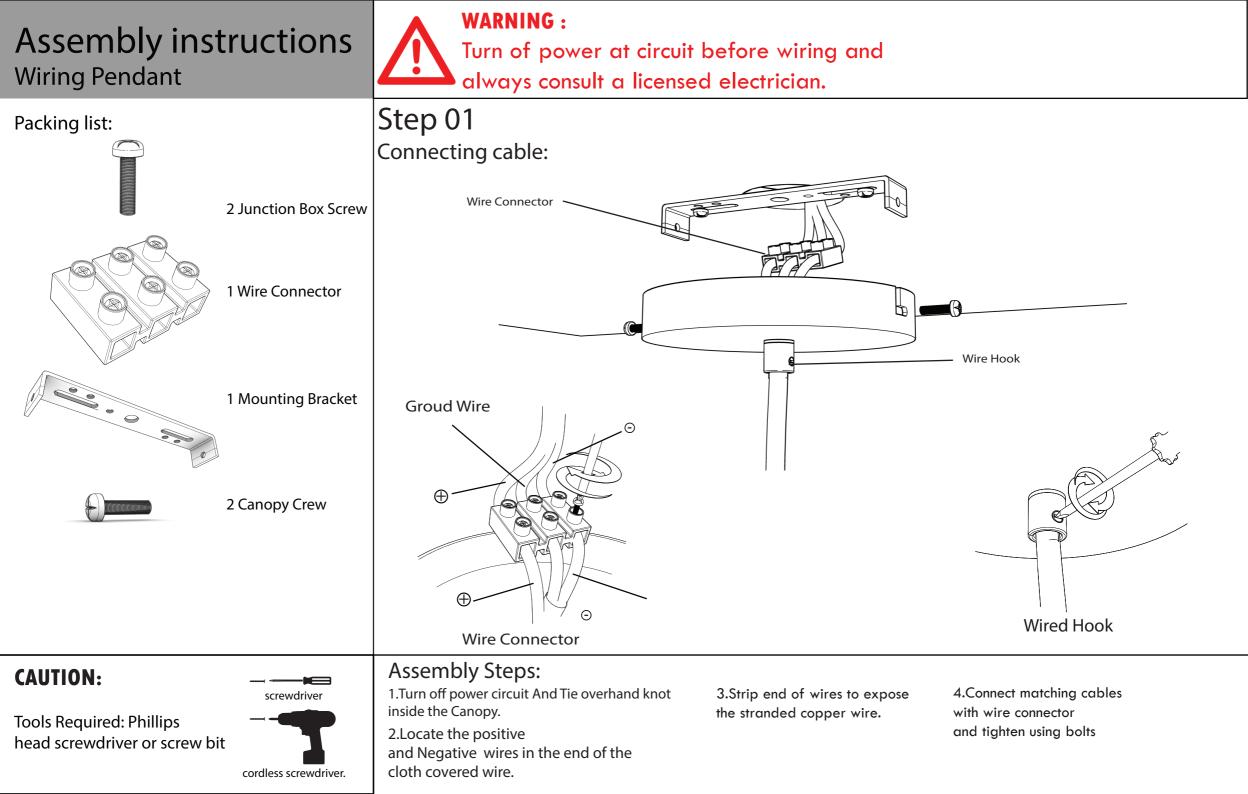

## Step 02

How to arrange hanging cables and wires:

- 1.After installing the cables correctly.
- 2.Next adjust the height of the chandelier cable.
- 3.Adjust the length or short height of the light cable
- 4.Before locking the cable for the safety of the cable so as not to break. adjust the cable slightly slack from the chandelier support wire.
- 5.After that, lock the cable at the bottom of the canopy, tighten it using a screw

- 5.After the cable height is securely attached. Install the ceiling mounting plate using the screws provided.
- 6. Arrange the cables neatly before installing the canopy.
- 7. Attach the canopy to the mounting plate that has been installed on the ceiling then bolt on the side of the canopy.