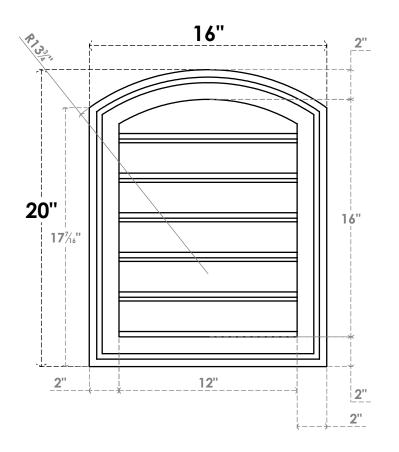

## GVPAR16X2002SF

16"W X 20"H ARCH TOP SURFACE MOUNT PVC GABLE VENT: FUNCTIONAL, W/ 2"W X 1-1/2"P **BRICKMOULD FRAME** 

**FRONT** 

SIDE

**VENTING AREA: 15 SQ IN** LOUVER HEIGHT: 2 5/8"

LOUVER QTY: 6

**EKENA MILLWORK** 2300 WEST MAIN ST. CLARKSVILLE, TX 75426 TOLL FREE: 866-607-0453 WWW.EKENAMILLWORK.COM