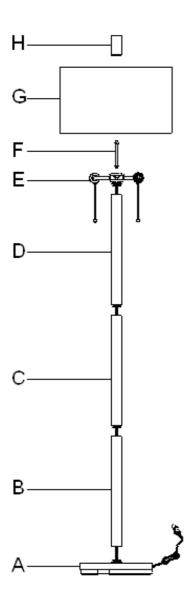

#### **ASSEMBLY INSTRUCTION**

# Floor Lamp

- 1. Screw pole (B) clockwise onto lamp base (A) and turn to tighten.
- 2. Screw pole (B), (C), (D) and socket (E) together.
- 3. Screw tube (F) onto socket (E) till tight.
- 4. Place the shade (G) onto tube (F) and screw it by finial (H).

#### PARTS DIAGRAM

- (1) \* tube (F)
- (1) \* finial (H)

Assembly Instructions (English)