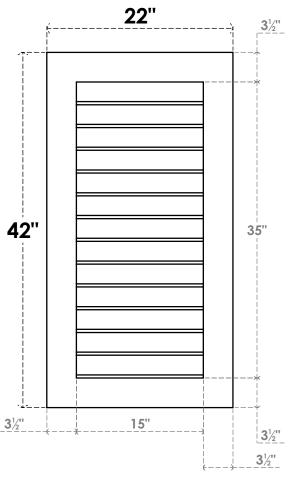

## GVPVE22X4201SN

22"W X 42"H RECTANGLE SURFACE MOUNT PVC GABLE VENT: NON-FUNCTIONAL, W/ 3-1/2"W X 1"P STANDARD FRAME

**FRONT** SIDE LOUVER HEIGHT: 2 3/4"

LOUVER QTY: 13

EKENA MILLWORK 2300 WEST MAIN ST. CLARKSVILLE, TX 75426 TOLL FREE: 866-607-0453 WWW.EKENAMILLWORK.COM