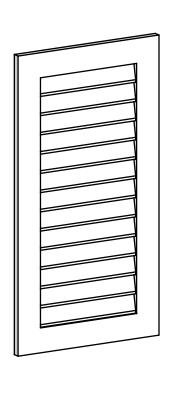

## GVPVE22X4201SN

22"W X 42"H RECTANGLE SURFACE MOUNT PVC GABLE VENT: NON-FUNCTIONAL, W/ 3-1/2"W X 1"P STANDARD FRAME

**FRONT** SIDE LOUVER HEIGHT: 2 3/4"

LOUVER QTY: 13

EKENA MILLWORK 2300 WEST MAIN ST. CLARKSVILLE, TX 75426 TOLL FREE: 866-607-0453 WWW.EKENAMILLWORK.COM