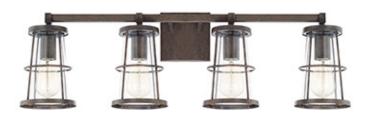

# **4 LIGHT VANITY**

Nordic Grey

Available Finishes: Mystic Sand (MS), Nordic Grey (NG)

## **DIMENSIONS**

Dimensions: 31"W x 10"H x 7.5"E

Product Weight: 9 lbs.
Backplate: 5"W x 5"H x 1"E

Junction: Ctr/Top: 2.5"; Ctr/Btm: 7.5"

## LAMPING INFORMATION

Lamping: 4 - 100 Watt E26 Medium

No. of Sockets: 4

Max Wattage Per Bulb: 100W Socket Base: E26 Medium

Dimmable: Yes Bulbs Included: No

Recommended Bulb(s): ST18

UL Rating: Damp

# **GLASS DESCRIPTION**

Clear Glass

Glass Dimensions: 4"W X 7"H