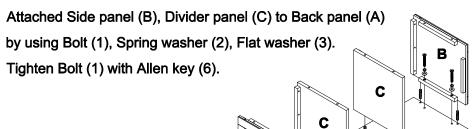

#### Step 2:

#### Step 3:

Insert Wood dowel (4) into the Side panel (B), Divider panel (C).

Attached Front frame (E) to Side panel (B) and

Page 2 of 3