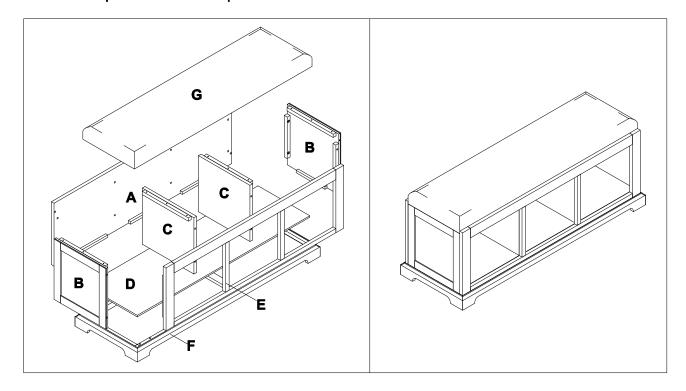

### **Components List:**

| A. | Back panel    | 1pc  | E. | Front frame1pc  |
|----|---------------|------|----|-----------------|
| В. | Side pane     | 2pcs | F. | Bottom frame1pc |
| C. | Divider panel | 2pcs | G. | Cushion1pc      |
| D. | Bottom panel  | 1pc  |    |                 |

#### **Hardware List:**

| 1. | Short bolt    | 16pcs | (I) |
|----|---------------|-------|-----|
| 2. | Spring washer | 16pcs |     |
| 3. | Flat washer   | 16pcs |     |
| 4. | Wood Dowel    | 22pcs |     |
| 5. | Screw         | 12pcs |     |
| 6. | Allen key     | 1pc   |     |

## **Assembly Instruction: Hall Bench**