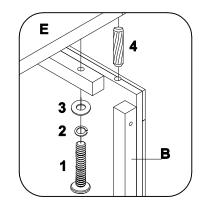

#### Step 3:

Insert Wood dowel (4) into the Side panel (B), Divider panel (C).

Attached Front frame (E) to Side panel (B) and

Page 2 of 3

Tighten Bolt (1) with Allen key (6).