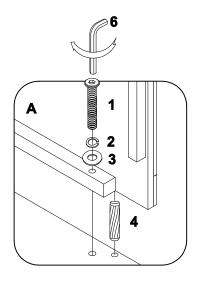

### Step 4:

Insert Wood dowel (4) into the Back panel (A), and Front frame (E).

Attached Bottom frame (F) to Back panel (A) and Front frame (E) by using Bolt (1), Spring washer (2), Flat washer (3) as shown.

Tighten Bolt (1) with Allen key (6).