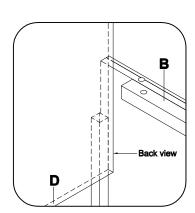

#### Step 1:

Place Back panel (A) on the clean and smooth surface.

Insert Wood dowel (4) into the Side panel (B), Divider panel (C) as shown.

В

#### Step 3:

Insert Wood dowel (4) into the Side panel (B), Divider panel (C).

Attached Front frame (E) to Side panel (B) and

Page 2 of 3