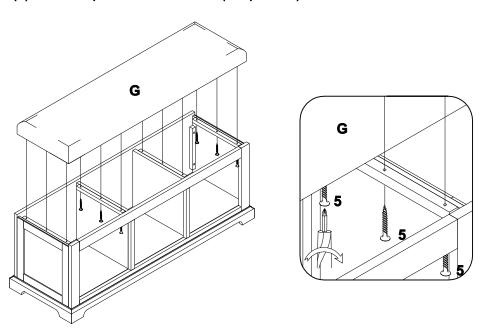

### Step 5:

Attach Cushion (G) to Bench by using Screw (5).

Tighten Screw (5) with Phillip head screw driver (not provide).