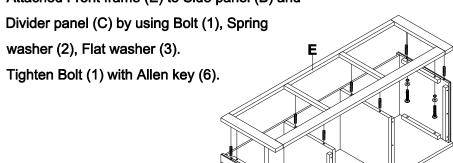

#### Step 3:

Insert Wood dowel (4) into the Side panel (B), Divider panel (C).

Attached Front frame (E) to Side panel (B) and

Page 2 of 3