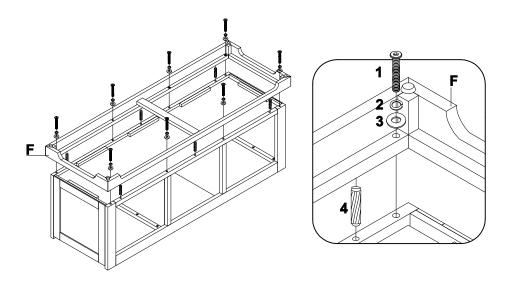

### Step 4:

Insert Wood dowel (4) into the Back panel (A), and Front frame (E).

Attached Bottom frame (F) to Back panel (A) and Front frame (E) by using Bolt (1), Spring washer (2), Flat washer (3) as shown.

Tighten Bolt (1) with Allen key (6).