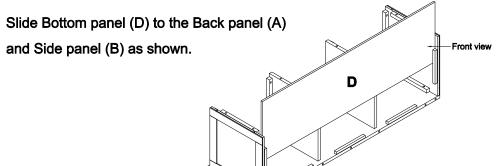

### Step 4:

Insert Wood dowel (4) into the Back panel (A), and Front frame (E).

Attached Bottom frame (F) to Back panel (A) and Front frame (E) by using Bolt (1), Spring washer (2), Flat washer (3) as shown.