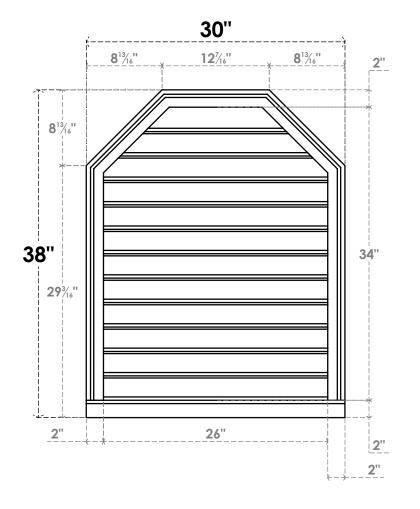

## GVPOT30X3803SF

30"W X 38"H OCTAGONAL TOP SURFACE MOUNT PVC GABLE VENT: FUNCTIONAL, W/ 2"W X 2"P **BRICKMOULD SILL FRAME** 

**VENTING AREA: 68.13 SQ IN** 

LOUVER HEIGHT: 2 7/8"

LOUVER QTY: 12

**FRONT** 

SIDE