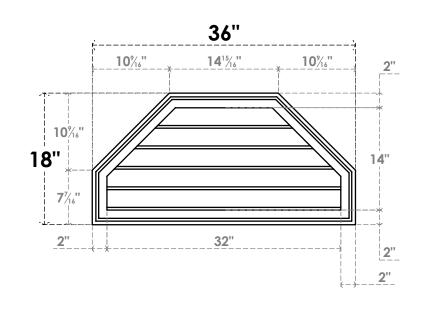

## **GVPOT36X1802SN**

36"W X 18"H OCTAGONAL TOP SURFACE MOUNT PVC GABLE VENT: NON-FUNCTIONAL, W/ 2"W X 1-1/2"P BRICKMOULD FRAME

LOUVER HEIGHT: 2 3/4"

FRONT

NOTES

## SIDE

LOUVER QTY: 5

CLARKSVILLE, TX 75426

TOLL FREE: 866-607-0453 WWW.EKENAMILLWORK.COM

1. INSTALLATION TO BE COMPLETED IN ACCORDANCE WITH MANUFACTURER'S SPECIFICATIONS. 2. DRAWING MAY NOT BE TO SCALE

3. THIS DRAWING IS INTENDED FOR DESIGN AND PLANNING PURPOSES ONLY.