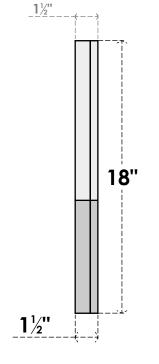

## **GVPOT36X1802SN**

36"W X 18"H OCTAGONAL TOP SURFACE MOUNT PVC GABLE VENT: NON-FUNCTIONAL, W/ 2"W X 1-1/2"P BRICKMOULD FRAME

LOUVER HEIGHT: 2 3/4"

FRONT

NOTES

## SIDE

LOUVER QTY: 5

CLARKSVILLE, TX 75426

TOLL FREE: 866-607-0453 WWW.EKENAMILLWORK.COM

1. INSTALLATION TO BE COMPLETED IN ACCORDANCE WITH MANUFACTURER'S SPECIFICATIONS. 2. DRAWING MAY NOT BE TO SCALE

3. THIS DRAWING IS INTENDED FOR DESIGN AND PLANNING PURPOSES ONLY.