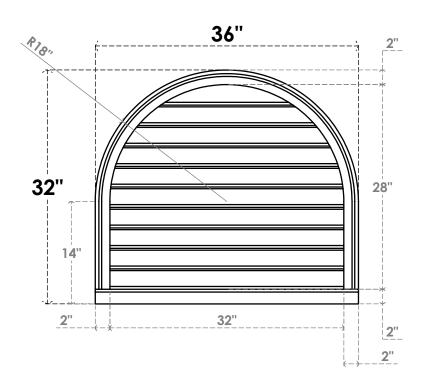

## GVPRT36X3203SF

36"W X 32"H ROUND TOP SURFACE MOUNT PVC GABLE VENT: FUNCTIONAL, W/ 2"W X 2"P **BRICKMOULD SILL FRAME** 

**VENTING AREA: 66.34 SQ IN** 

LOUVER HEIGHT: 2 3/4"

LOUVER QTY: 10

**FRONT** 

SIDE

1. INSTALLATION TO BE COMPLETED IN ACCORDANCE WITH MANUFACTURER'S SPECIFICATIONS. 2. DRAWING MAY NOT BE TO SCALE