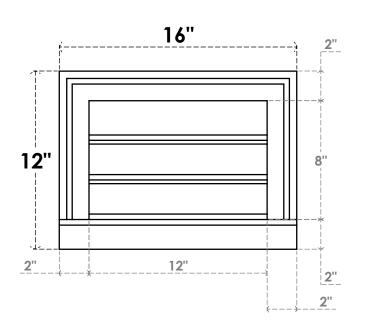

## GVPVE16X1203SF

16"W X 12"H RECTANGLE SURFACE MOUNT PVC GABLE VENT: FUNCTIONAL, W/ 2"W X 2"P **BRICKMOULD SILL FRAME** 

**VENTING AREA: 6 SQ IN** LOUVER HEIGHT: 2 5/8"

LOUVER QTY: 3

**FRONT** 

SIDE

- 1. INSTALLATION TO BE COMPLETED IN ACCORDANCE WITH MANUFACTURER'S SPECIFICATIONS.
  2. DRAWING MAY NOT BE TO SCALE
- 2. DRAWING MAT NOT BE TO SCALE
  3. THIS DRAWING IS INTENDED FOR DESIGN AND PLANNING PURPOSES ONLY.
  4. ALL INFORMATION CONTAINED HEREIN WAS CURRENT AT THE TIME OF DEVELOPMENT BUT MUST BE REVIEWED AND APPROVED BY THE PRODUCT MANUFACTURER TO BE CONSIDERED ACCURATE.
  5. ARCHITECTURAL GRADE PVC PRODUCTS ARE MADE FROM EXPANDED CELLULAR PVC AND COME NATURALLY WHITE BUT MAY BE
- PAINTED