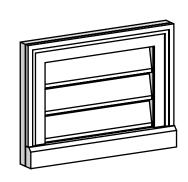

## GVPVE16X1203SF

16"W X 12"H RECTANGLE SURFACE MOUNT PVC GABLE VENT: FUNCTIONAL, W/ 2"W X 2"P **BRICKMOULD SILL FRAME** 

**VENTING AREA: 6 SQ IN** LOUVER HEIGHT: 2 5/8"

LOUVER QTY: 3

**FRONT** 

SIDE

- 1. INSTALLATION TO BE COMPLETED IN ACCORDANCE WITH MANUFACTURER'S SPECIFICATIONS.
  2. DRAWING MAY NOT BE TO SCALE
- 2. DRAWING MAT NOT BE TO SCALE
  3. THIS DRAWING IS INTENDED FOR DESIGN AND PLANNING PURPOSES ONLY.
  4. ALL INFORMATION CONTAINED HEREIN WAS CURRENT AT THE TIME OF DEVELOPMENT BUT MUST BE REVIEWED AND APPROVED BY THE PRODUCT MANUFACTURER TO BE CONSIDERED ACCURATE.
  5. ARCHITECTURAL GRADE PVC PRODUCTS ARE MADE FROM EXPANDED CELLULAR PVC AND COME NATURALLY WHITE BUT MAY BE
- PAINTED