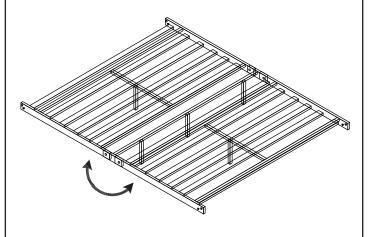

## STEP 1

Set the Frame (Part C) on its side and unfold it.

Attach center legs (Part D) to center support rail using 2 Bolts (Part F) and Hex Key (Part G). Secure tightly.