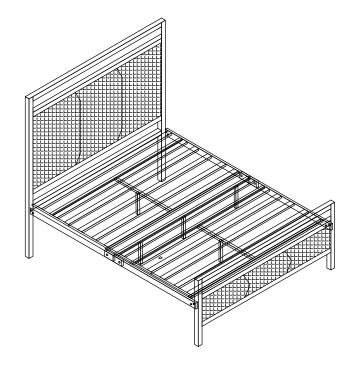

# STEP 3

Insert Headboard Legs (Part E) into the Headboard (Part A). Attach the Headboard (Part A) and the Footboard (Part B) to the Frame (Part C) by sliding the bolts on the ends of the frame into the slots on the Headboard and Footboard.

### STEP 4

Your Platform Bed is now completely set up and ready for use.