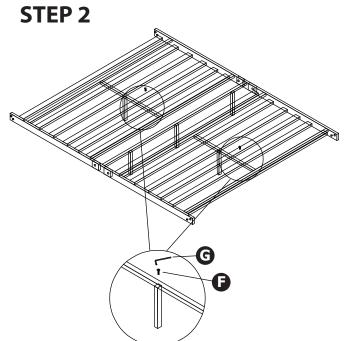

## STEP 1

Set the Frame (Part C) on its side and unfold it.

Attach center legs (Part D) to center support rail using 2 Bolts (Part F) and Hex Key (Part G). Secure tightly.