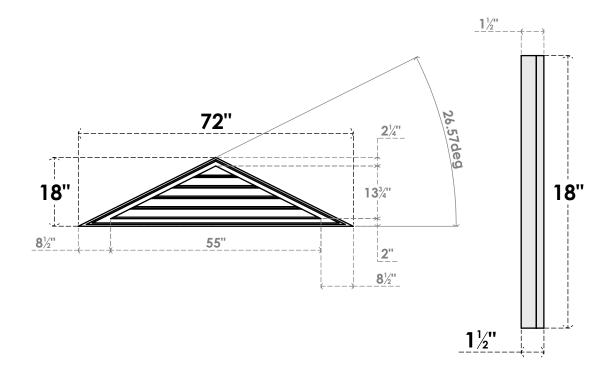

## GVPTR72X1802SF

72"W X 18"H TRIANGLE SURFACE MOUNT PVC GABLE VENT 6/12 PITCH: FUNCTIONAL, W/ 2"W X 1-1/2"P BRICKMOULD FRAME

**VENTING AREA: 27.53 SQ IN** LOUVER HEIGHT: 2 3/4"

LOUVER QTY: 5

**FRONT** 

SIDE