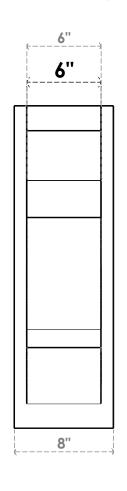

## ITEM NUMBER: OUTUROC060X080X18000X26000X060X020X060BOA24RCPR

6"W TOP X 8"W BACK X 18"D X 26"H X 6"T TOP X 2"T BACK TIMBERTHANE ROUGH CEDAR BALBOA FAUX WOOD OPEN OUTLOOKER, SLAT TOP AND BLOCK BACK, 6"W CLOSED BRACE, PRIMED TAN