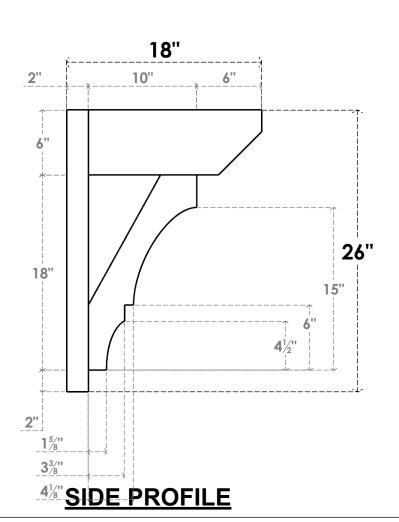

## ITEM NUMBER: OUTUROC060X080X18000X26000X060X020X060BOA24RCPR

6"W TOP X 8"W BACK X 18"D X 26"H X 6"T TOP X 2"T BACK TIMBERTHANE ROUGH CEDAR BALBOA FAUX WOOD OPEN OUTLOOKER, SLAT TOP AND BLOCK BACK, 6"W CLOSED BRACE, PRIMED TAN