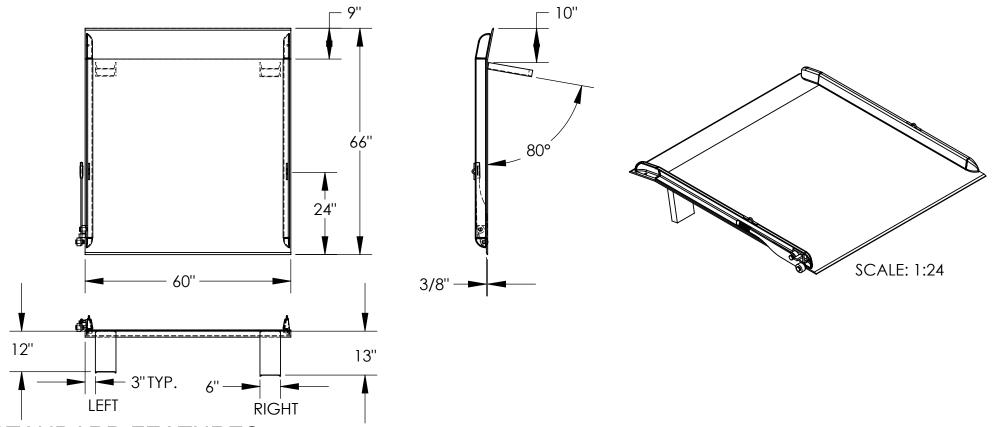

#### STANDARD FEATURES

MODEL NUMBER: TS-15-6066 CAPACITY: 15,000 LBS **OVERALL WIDTH: 60" OVERALL LENGTH: 66" DOCKPLATE THICKNESS: 3/8"** LEVER LIFT IS STANDARD **LOCKING LEGS ARE 6" WIDE RIGHT LEG LENGTH IS 13" LEFT LEG LENGTH IS 12"** 

CROWN IS 11° & 9" FROM EDGE

\*OPTIONAL SPECIAL FEATURES