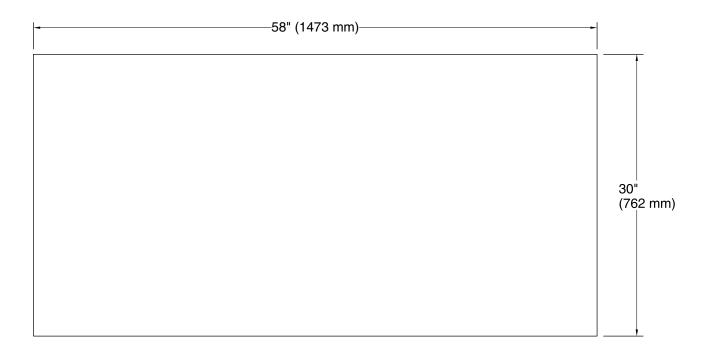

## **Turkish Bath Linens**

bath towel with Terry weave, 30" x 58" **K-31507-TE** 

# **Turkish Bath Linens**

bath towel with Terry weave, 30" x 58" **K-31507-TE** 

## **Technical Information**

All product dimensions are nominal.