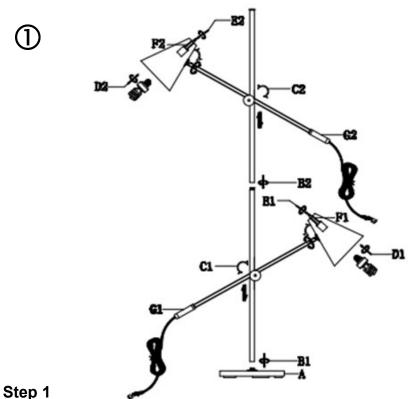

## **Part List and Hardware List**

| PIECE | DESCRIPTION | PICTURE | QUANTITY | PIECE | DESCRIPTION | PICTURE | QUANTITY |
|-------|-------------|---------|----------|-------|-------------|---------|----------|
| А     | Lamp base   |         | 1X       | Е     | Switch      | A       | 2X       |
| В     | Lamp body   |         | 2X       | F     | Socket      | A       | 2X       |
| С     | hand shank  | 0       | 2X       | Ð     | Arm         |         | 2X       |
| D     | Bulb        |         | 2X       |       |             |         |          |

# PLEASE USE ON/OFF TYPE"A"BULB MAX 40-WATT OR CFL BULB MAX 9-WATT THERE ARE 2PCS CFL 9-WATT BULB IN THE BOX.

Put the lamp base(A)on the floor.

Screw the lamp body(B1)onto the lamp base (A).

Screw the lamp body(B2)into the lamp body(B1).

Screw the hand shank(C1)(C2) adjust the lamp body height. 2. Please hold the arm(G1,G2) when Insert the bulb(D1)(D2)into the socket(F1)(F2).

Screw the switch(E1)(E2)to make light.

## Caution:

- 1. the hand shank can not be completely wrung out
- wring the hand shank(C1,C2) out