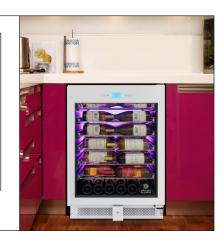

## EL-WCU105-02 41-BOTTLE SINGLE-ZONE WINE COOLER (WHITE)

Store your wine collection in this elegant Vinotemp 41-Bottle Single-Zone Wine Cooler. Featuring seamless, all-glass technology, this wine refrigerator has room to store up to 41 bottles on six telescopic shelves and 1 bulk storage section. A digital temperature touchscreen controller located at the top of the cooler allows you to see and set the temperature without having to open the cooler door. Its patented interior Backlit™ panel lighting has three different color options - Heliotrope, Amber, and Vinotemp BioBlu™ (which helps reduce the growth of bacteria and mold) - and can be selected at any give time. This wine refrigerator is front venting with easy installation to build in and fit perfectly in any kitchen or bar area. Sturdy, stylish label forward VinBo™ Racks (patent pending) cradle bottles so the labels of wine stored are front facing while the racks glide and extend forward, adding to the cooler's visual appeal and ease of use. A full glass door with white edge and door lock add to the style and functionality of this cooler. This wine cooler will make your small to medium sized wine collection stand out.