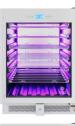

## Features:

- Right Hinge, also available in Left Hinge
- Interior LED lighting
- Single zone wine cooler
- Digital LED temperature control
- Black cabinet
- Full glass door with white frame
- Patented interior Backlit™ (baklīt) panel: Heliotrope, Amber, and Vinotemp BioBlu™ back-lit (U.S. Patent No. D868849)
- Label forward, VinBo<sup>™</sup> Racks (patent pending)
- Bulk storage for oddly shaped bottles at the bottom of the cooler
- Security lock
- Cooling System: Compressor
- Temperature Range: 39 65°F
- Application: Front exhaust for built-in or free standing installations
- Bottle Capacity: 41 standard 750ml Bordeaux bottles
- Dimensions: 23 1/2"W x 25 1/2"D x 34 3/8"H
- CEC Compliant

## EL-WCU105-02 41-BOTTLE SINGLE-ZONE WINE COOLER (WHITE)

Store your wine collection in thi