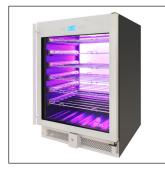

## EL-WCU105-02 41-BOTTLE SINGLE-ZONE WINE COOLER (WHITE)

Store your wine collection in this elegant Vinotemp 41-Bottle Single-Zone Wine Cooler. Featuring seamless, all-glass technology, this wine refrigerator has room to store up to 41 bottles on six telescopic shelves and 1 bulk storage section. A digital temperature touchscreen controller located at the top of the cooler allows you to see and set the temperature without having to open the cooler door. Its patented interior Backlit™ panel lighting has three different color options - Heliotrope, Amber, and Vinotemp BioBlu™ (which helps reduce the growth of bacteria and mold) - and can be selected at any give time. This wine refrigerator is front venting with easy installation to build in and fit perfectly in any kitchen or bar area. Sturdy, stylish label forward VinBo™ Racks (patent pending) cradle bottles so the labels of wine stored are front facing while the racks glide and extend forward, adding to the cooler's visual appeal and ease of use. A full glass door with white edge and door lock add to the style and functionality of this cooler. This wine cooler will make your small to medium sized wine collection stand out.