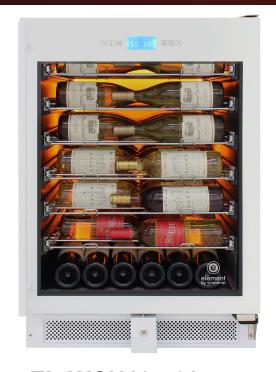

## EL-WCU105-02 41-BOTTLE SINGLE-ZONE WINE COOLER (WHITE)

Store your wine collection in this elegant Vinotemp 41-Bottle Single-Zone Wine Cooler. Featuring seamless, all-glass technology, this wine refrigerator has room to store up to 41 bottles on six telescopic shelves and 1 bulk storage section. A digital temperature touchscreen controller located at the top of the cooler allows you to see and set the temperature without having to open the cooler door. Its patented interior Backlit™ panel lighting has three different color options - Heliotrope, Amber, and Vinotemp BioBlu™ (which helps reduce the growth of bacteria and mold) - and can be selected at any give time. This wine refrigerator is front venting with easy installation to build in and fit perfectly in any kitchen or bar area. Sturdy, stylish label forward VinBo™ Racks (patent pending) cradle bottles so the labels of wine stored are front facing while the racks glide and extend forward, adding to the cooler's visual appeal and ease of use. A full glass door with white edge and door lock add to the style and functionality of this cooler. This wine cooler will make your small to medium sized wine collection stand out.

## Features:

- Right Hinge, also available in Left Hinge
- Interior LED lighting
- Single zone wine cooler
- Digital LED temperature control
- Black cabinet
- Full glass door with white frame
- Patented interior Backlit™ (baklīt) panel: Heliotrope, Amber, and Vinotemp BioBlu™ back-lit (U.S. Patent No. D868849)
- Label forward, VinBo<sup>™</sup> Racks (patent pending)
- Bulk storage for oddly shaped bottles at the bottom of the cooler
- Security lock
- Cooling System: Compressor
- Temperature Range: 39 65°F
- Application: Front exhaust for built-in or free standing installations
- Bottle Capacity: 41 standard 750ml Bordeaux bottles
- Dimensions: 23 1/2"W x 25 1/2"D x 34 3/8"H
- CEC Compliant