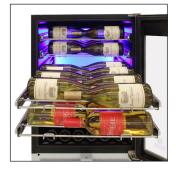

## EL-WCU105-02 41-BOTTLE SINGLE-ZONE WINE COOLER (WHITE)

Store your wine collection in this elegant Vinotemp 41-Bottle Single-Zone Wine Cooler. Featuring seamless, all-glass technology, this wine refrigerator has room to store up to 41 bottles on six telescopic shelves and 1 bulk storage section. A digital temperature touchscreen controller located at the top of the cooler allows you to see and set the temperature without having to open the cooler door. Its patented interior Backlit™ panel lighting has three different color options - Heliotrope, Amber, and Vinotemp BioBlu™ (which helps reduce the growth of bacteria and mold) - and can be selected at any give time. This wine refrigerator is front venting with easy installation to build in and fit perfectly in any kitchen or bar area. Sturdy, stylish label forward VinBo™ Racks (patent pending) cradle bottles so the labels of wine stored are front facing while the racks glide and extend forward, adding to the cooler's visual appeal and ease of use. A full glass door with white edge and door lock add to the style and functionality of this cooler. This wine cooler will make your small to medium sized wine collection stand out.