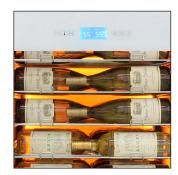

## EL-WCU105-02 41-BOTTLE SINGLE-ZONE WINE COOLER (WHITE)

Store your wine collection in this elegant Vinotemp 41-Bottle Single-Zone Wine Cooler. Featuring seamless, all-glass technology, this wine refrigerator has room to store up to 41 bottles on six telescopic shelves and 1 bulk storage section. A digital temperature touchscreen controller located at the top of the cooler allows you to see and set the temperature without having to open the cooler door. Its patented interior Backlit™ panel lighting has three different color options - Heliotrope, Amber, and Vinotemp BioBlu™ (which helps reduce the growth of bacteria and mold) - and can be selected at any give time. This wine refrigerator is front venting with easy installation to build in and fit perfectly in any kitchen or bar area. Sturdy, stylish label forward VinBo™ Racks (patent pending) cradle bottles so the labels of wine stored are front facing while the racks glide and extend forward, adding to the cooler's visual appeal and ease of use. A full glass door with white edge and door lock add to the style and functionality of this cooler. This wine cooler will make your small to medium sized wine collection stand out.