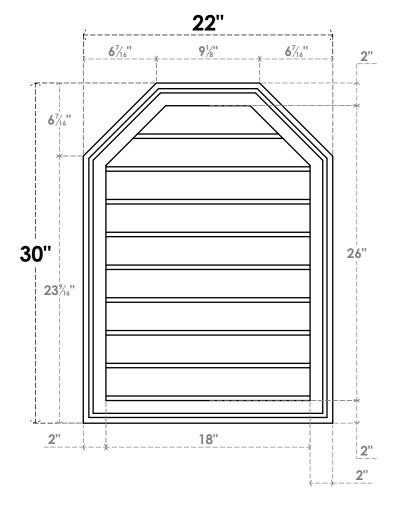

## GVPOT22X3002SN

22"W X 30"H OCTAGONAL TOP SURFACE MOUNT PVC GABLE VENT: NON-FUNCTIONAL, W/ 2"W X 1-1/2"P BRICKMOULD FRAME

LOUVER HEIGHT: 2 7/8"

**FRONT** 

SIDE

LOUVER QTY: 9

EKENA MILLWORK 2300 WEST MAIN ST. CLARKSVILLE, TX 75426 TOLL FREE: 866-607-0453 WWW.EKENAMILLWORK.COM