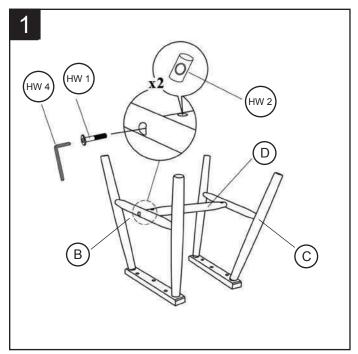

Step 2

Step 1
Screw both left and right leg with the center stretcher.

Assembled leg to the seat frame. Follow sticker marking attach for the correct position.

Step 3
Attach wood button to cover the screw hole.