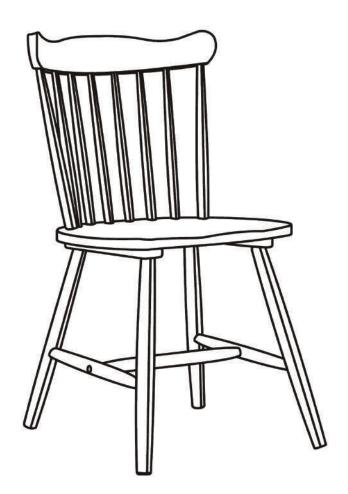

Step 2

Step 1
Screw both left and right leg with the center stretcher.

Assembled leg to the seat frame. Follow sticker marking attach for the correct position.

Step 3
Attach wood button to cover the screw hole.