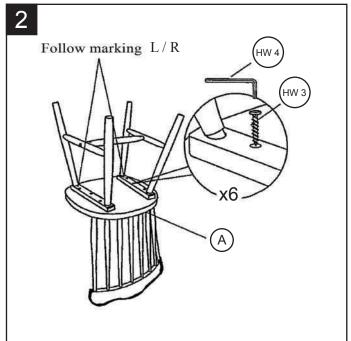

Step 2

Step 1
Screw both left and right leg with the center stretcher.

Assembled leg to the seat frame. Follow sticker marking attach for the correct position.

Step 3
Attach wood button to cover the screw hole.